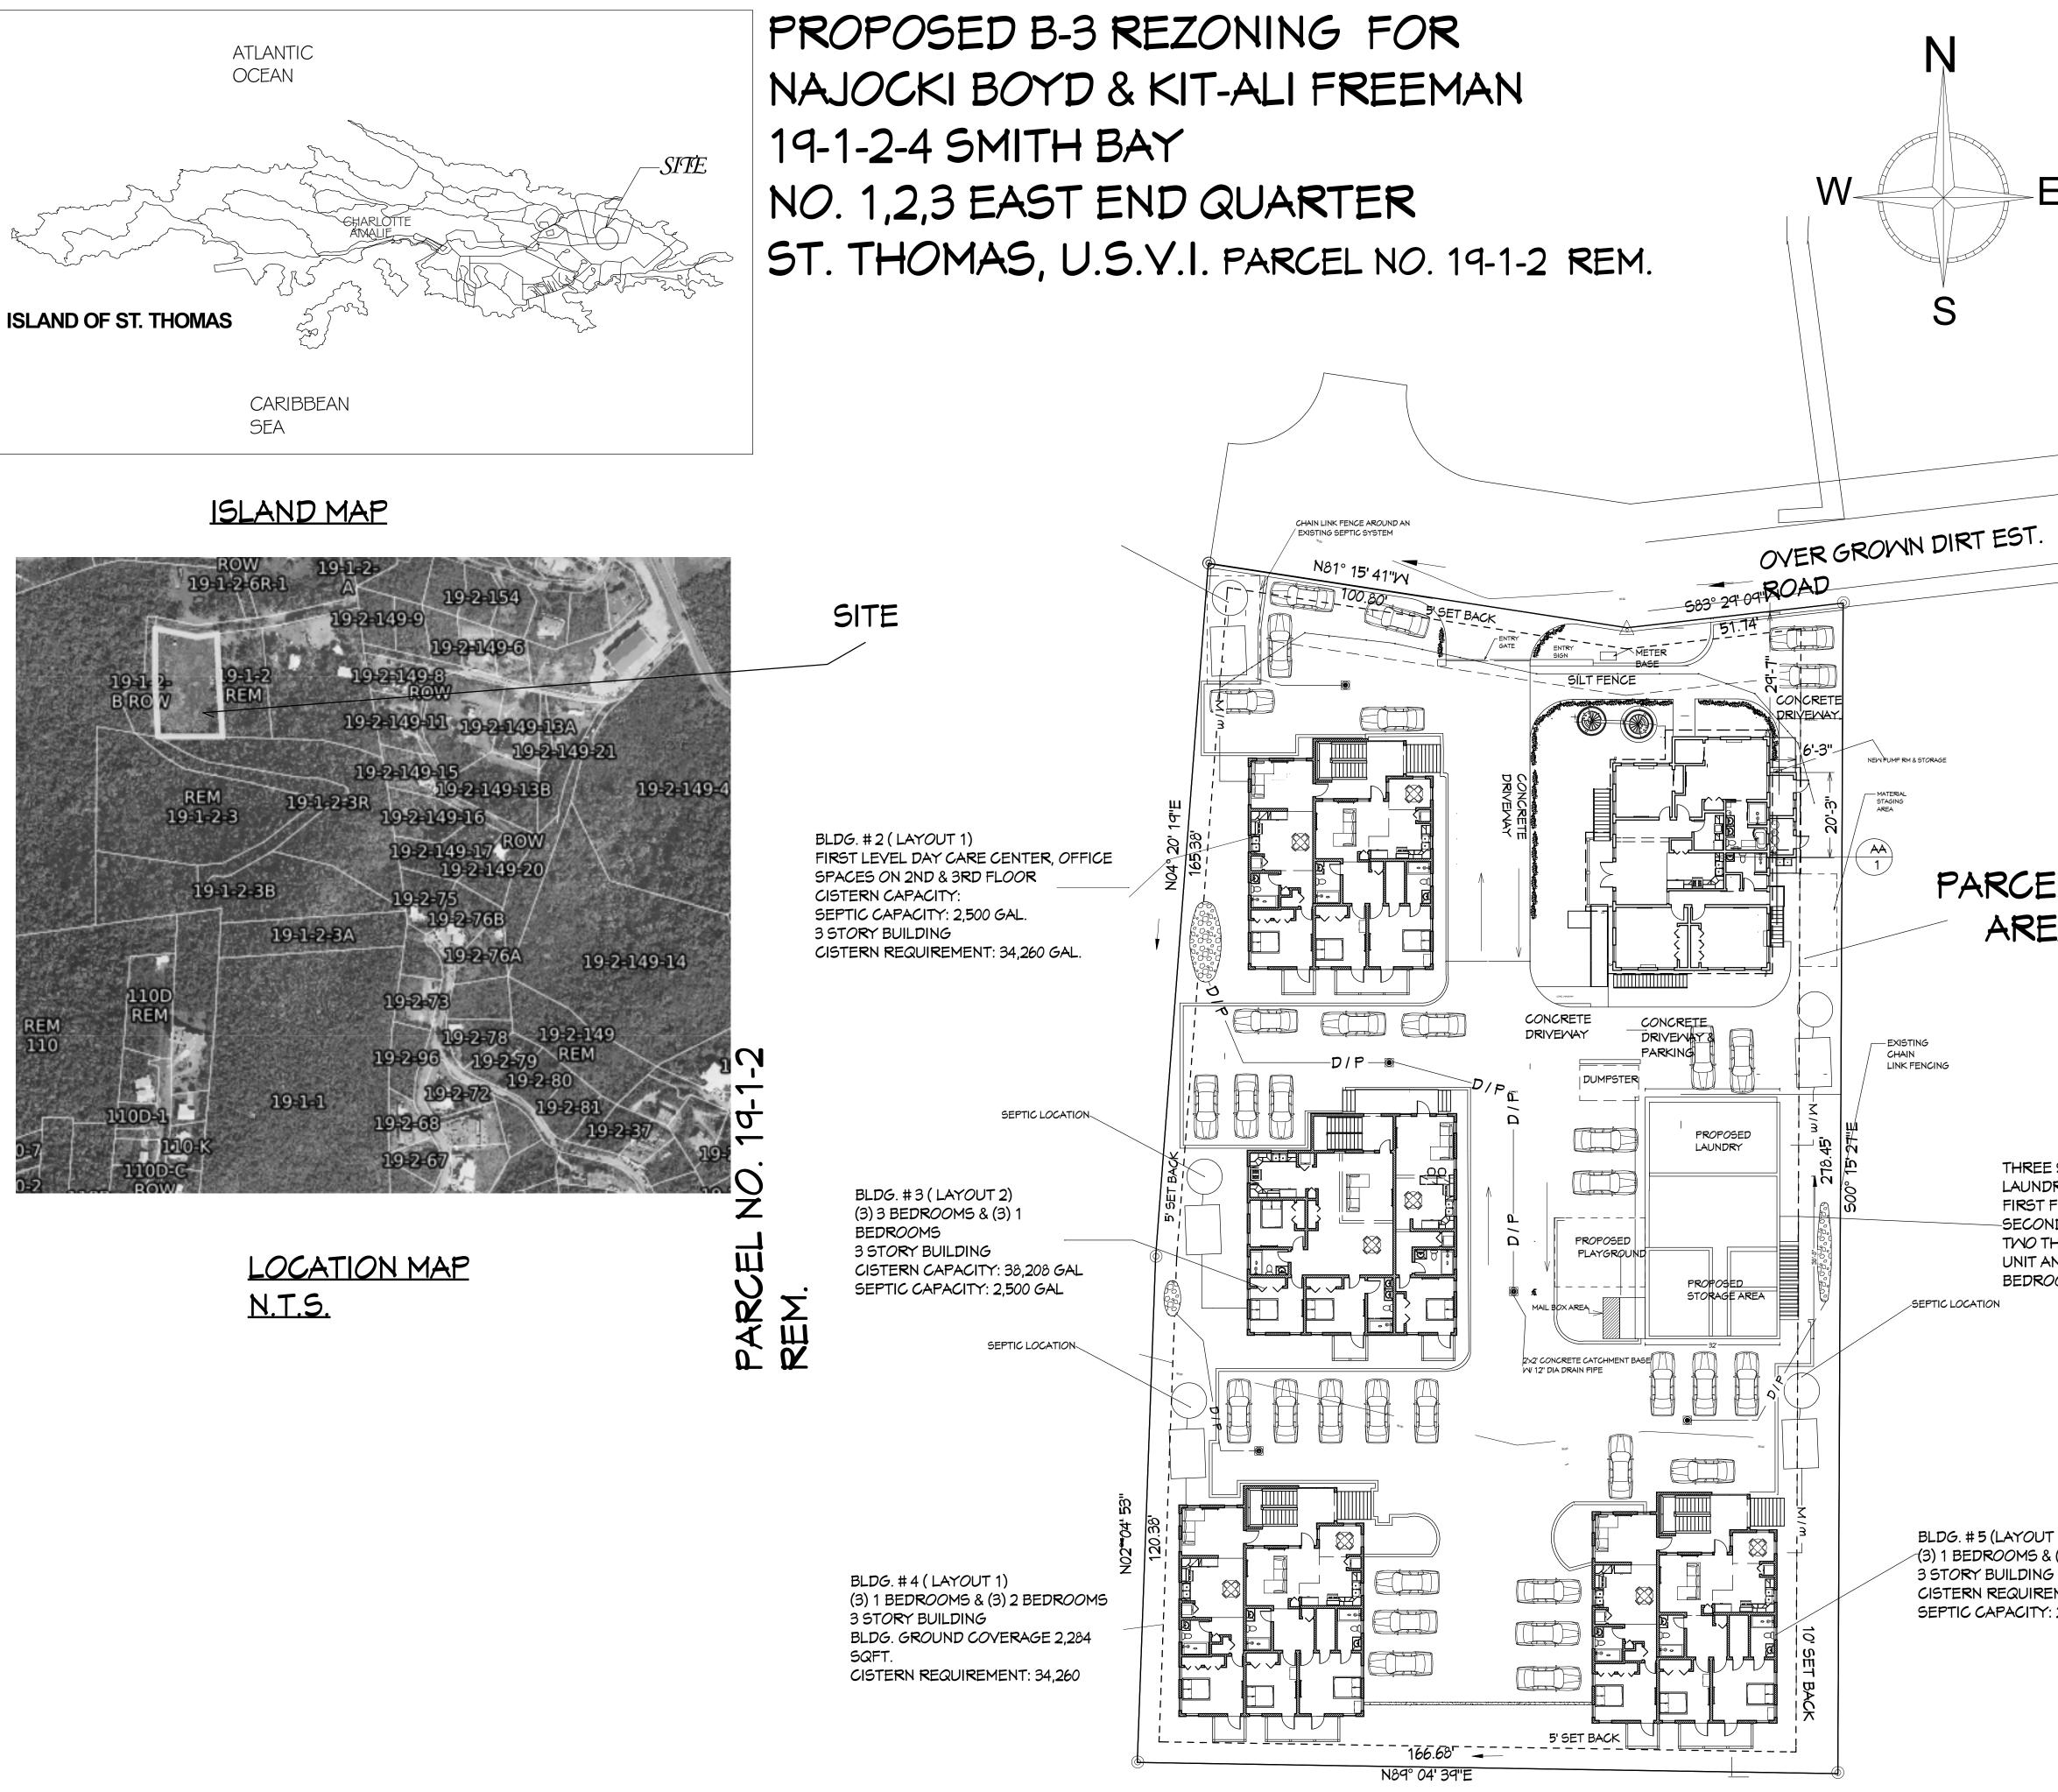

SITE PLAN

SCALE: 1"=20'

## GENERAL NOTES

1.0 Soil survey, V.I. soil type <u>FsE & FsF</u> 2.0 The maximum number of people occupying this lot will be <u>112.</u> 3.0 The total maximum lot occupancy <u>26,710</u> SF the actual lot occupancy is <u>15,755</u> SF. Permitted lot occupancy is 58% 4.0 A 10' set back for the buildings will be set on the east side of the property.

RESIDENTIAL UNITS 28 TOTAL 1 FOUR BEDROOM, 5 THREE BEDROOM AND 8 TWO BEDROOM, 14 ONE BEDROOM AND 9 COMMERCIAL SPACES

5.0 Each building will have the required size cistern along with public access water and well water access.

6.0 For survey verification, see Public Work Department file NO. <u>D9-8277-T009</u>

- 7.0 Proposed Property in zoning area specified as <u>B-3</u> 8.0 Site area is approximately <u>44,518</u> square feet or <u>1.02</u> AC
- 9.0 THE PROPERTY ID NUMBER 105803013000
- 10.0 MAXIMUM ALLOWABLE LOT COVERAGE 26.710 SF

11.0 ACTUAL BLDG. GROUND COVERAGE 15.755 SF

## PARCEL NO. 19-1-2-4 AREA=1.022 AC.

F

THREE STORY BLDG. W LAUNDRY & STORAGE ON FIRST FLOOR -SECOND & THIRD LEVEL TWO THREE BEDROOM UNIT AND TWO ONE BEDROOMS.

SEPTIC LOCATION

BLDG. #5 (LAYOUT 1) (3) 1 BEDROOMS & (3) 2 BEDROOMS 3 STORY BUILDING CISTERN REQUIREMENT: 34,260 GAL. SEPTIC CAPACITY: 2,500 GAL.

| HVER THE AF                                                                                                                                   |
|-----------------------------------------------------------------------------------------------------------------------------------------------|
| NUMBER DATE REVISION TABLE<br>NUMBER DATE REVISED BY DESCRIPTION                                                                              |
| PROPOSED B-3 REZONING FOR<br>NAJOKI BOYD & KIT-ALIA FREEMAN<br>19-1-2-4 ESTATE SMITH BAY<br>NO. 1,2,3 EAST END QUARTER<br>ST. THOMAS U.S.V.I. |
| SITE PLAN                                                                                                                                     |
| DRAWINGS PROVIDED BY:                                                                                                                         |
| DATE:<br>10/31/2024                                                                                                                           |
| SCALE:<br>SHEET:<br>A-1                                                                                                                       |