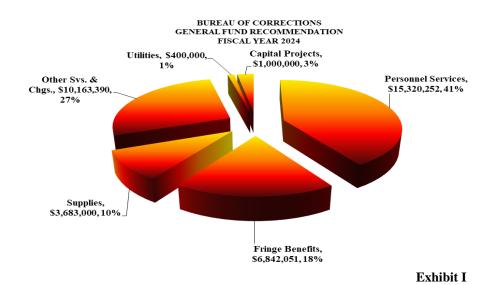

#### FISCAL YEAR 2024 BUDGET SUMMARY

The Governor has recommended a General Fund appropriation of **\$37,408,693** for Fiscal Year 2024. The following chart is a compilation of the 34<sup>th</sup> Legislature Fiscal Year 2023 appropriation highlighted in yellow and the Governor's budget submission which provides a 2-Year Financial Summary for the Bureau of Corrections, by line item.

|                              | Description              | FY 2022<br>Actual | FY 2023<br>Legislative<br>Appropriation | FY 2024<br>Recommendation | Variance      | %<br>Change |
|------------------------------|--------------------------|-------------------|-----------------------------------------|---------------------------|---------------|-------------|
| <b>APPROPRIATED FUNDS:</b>   | · •                      |                   |                                         |                           |               |             |
| General Fund:                |                          |                   |                                         |                           |               |             |
|                              | Personal Services        | \$16,980,358      | \$14,787,478                            | \$15,320,252              | \$532,774     | 3.60%       |
|                              | Fringe Benefits          | \$5,331,870       | \$6,433,267                             | \$6,842,051               | \$408,784     | 6.35%       |
|                              | Supplies                 | \$3,020,694       | \$1,040,300                             | \$3,683,000               | \$2,642,700   | 254.03%     |
|                              | Other Services & Charges | \$9,085,266       | \$13,710,042                            | \$10,163,390              | (\$3,546,652) | -25.87%     |
|                              | Utilities                | \$0               | \$500,000                               | \$400,000                 | (\$100,000)   | -20.00%     |
|                              | Capital Projects         | \$1,012,263       | \$700,000                               | \$1,000,000               | \$300,000     | 42.86%      |
| Total General Fund           |                          | \$35,430,451      | \$37,171,087                            | \$37,408,693              | \$237,606     | 0.64%       |
|                              |                          |                   |                                         |                           |               |             |
| NON-APPROPRIATED FUNDS:      |                          |                   |                                         |                           |               |             |
| Federal Grants All Except DO | DE                       |                   |                                         |                           |               |             |
|                              | Personal Services        | \$0               | \$0                                     | \$0                       | \$0           |             |
|                              | Fringe Benefits          | \$0               | \$0                                     | \$0                       | \$0           |             |
|                              | Supplies                 | \$173,812         | \$271,651                               | \$133,646                 | (\$138,005)   | -50.80%     |
|                              | Other Services & Charges | \$18,760          | \$530,000                               | \$32,295                  | (\$497,705)   | -93.91%     |
|                              | Utilities                | \$0               | \$0                                     | \$0                       | \$0           |             |
|                              | Capital Outlays          | \$109,158         | \$170,000                               | \$179,654                 | 9,654         | 5.68%       |
| Total Federal Funds          |                          | \$301,730         | \$971,651                               | \$345,595                 | (\$626,056)   | -64.43%     |
| <b>TOTAL BUREAU OF CORR</b>  | RECTIONS                 | \$35,732,181      | \$38,142,738                            | \$37,754,288              | (\$388,450)   | -1.02%      |

Exhibit I shows a graph of line items for Fiscal Year 2024.

*Exhibit II* illustrates the actual expenditures reported by the Bureau of Corrections for Fiscal Years 2022 and 2023 to date according to the Bureau of Corrections.