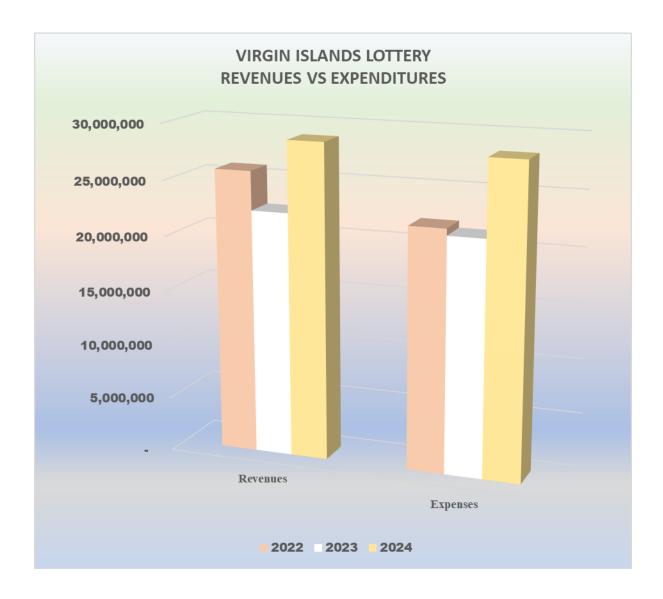

# Honorable Donna A. Frett- Gregory Fiscal Year 2024 Budget Hearing -Virgin Islands Lottery Page 7 of 11

**Expenses** 

**Net Profit/Loss** 

*Exhibit V* displays a pictorial view of revenues vs. expenditures for the VIL for FY 2022 - FY 2024.

 Exhibit V

 2022
 2023
 2024

 Revenues
 \$ 25,842,177
 \$ 22,332,866
 \$ 28,766,046

21,426,518

\$ 906,348

28,295,740

\$470,306

22,025,094

\$ 3,817,083