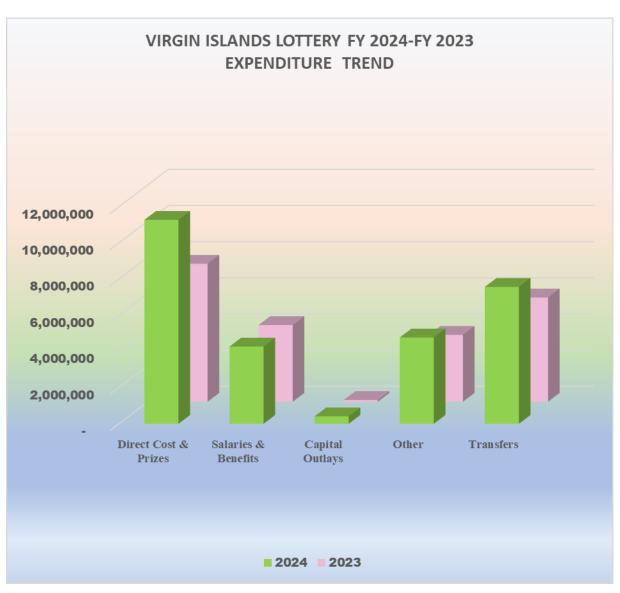

# Honorable Donna A. Frett- Gregory Fiscal Year 2024 Budget Hearing -Virgin Islands Lottery Page 6 of 11

Exhibit IV displays an expenditure breakdown for the VIL for FY 2022 – FY 2024.

Exhibit IV

| Expenses              | 2022 Actual   | 2023 Budget   | 2024 Projections | Variance <b>2024-2023</b> |
|-----------------------|---------------|---------------|------------------|---------------------------|
|                       |               |               | \$               |                           |
| Direct Cost & Prizes  | \$ 9,357,123  | \$ 7,629,095  | 11,277,706       | \$3,648,611               |
| Salaries and Benefits | 3,567,925     | 4,240,582     | 4,269,421        | 28,839                    |
| Capital Outlays       | -             | 93,978        | 409,500          | 315,522                   |
| Other                 | 2,948,257     | 3,697,802     | 4,770,915        | 1,073,113                 |
| Transfers             | 6,151,789     | 5,765,061     | 7,568,198        | 1,803,137                 |
| Total                 | \$ 22,025,094 | \$ 21,426,518 | \$ 28,295,740    | \$ 6,869,222              |