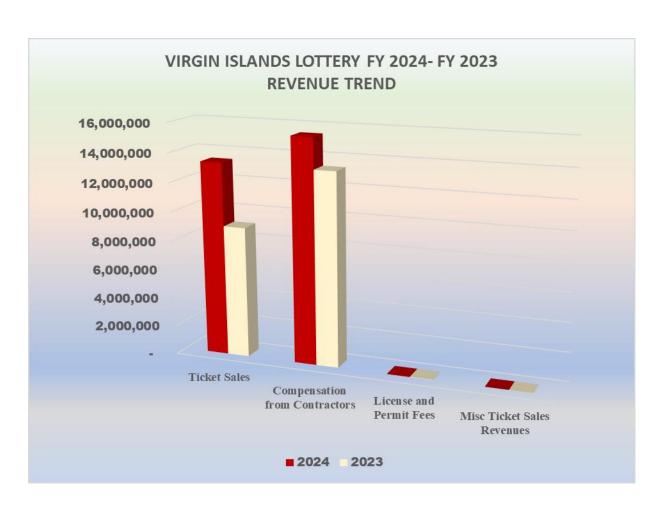

# Honorable Donna A. Frett- Gregory Fiscal Year 2024 Budget Hearing -Virgin Islands Lottery Page 5 of 11

*Exhibit III* displays a revenue breakdown for the VIL for FY 2022 – FY 2024.

Exhibit III

| Revenues                      | 2022 Actual |            | 2023 Budget |            | 2024 Projections |            | Variance 2024-2023 |
|-------------------------------|-------------|------------|-------------|------------|------------------|------------|--------------------|
|                               |             |            |             |            |                  | \$         |                    |
| Ticket Sales                  | \$          | 11,523,515 | \$          | 9,023,175  |                  | 13,338,504 | \$ 4,315,329       |
| Compensation from Contractors |             | 14,298,408 |             | 13,288,191 |                  | 15,406,042 | 2,117,851          |
| License and Permit Fees       |             | 16,870     |             | 19,000     |                  | 19,000     | -                  |
| Misc. Ticket Sales Revenue    |             | 3,384      |             | 2,500      |                  | 2,500      | -                  |
| Gain on Sale of Assets        |             | -          |             | -          |                  | -          | -                  |
| Totals                        | \$          | 25,842,177 | \$          | 22,332,866 | \$               | 28,766,046 | \$ 6,433,180       |