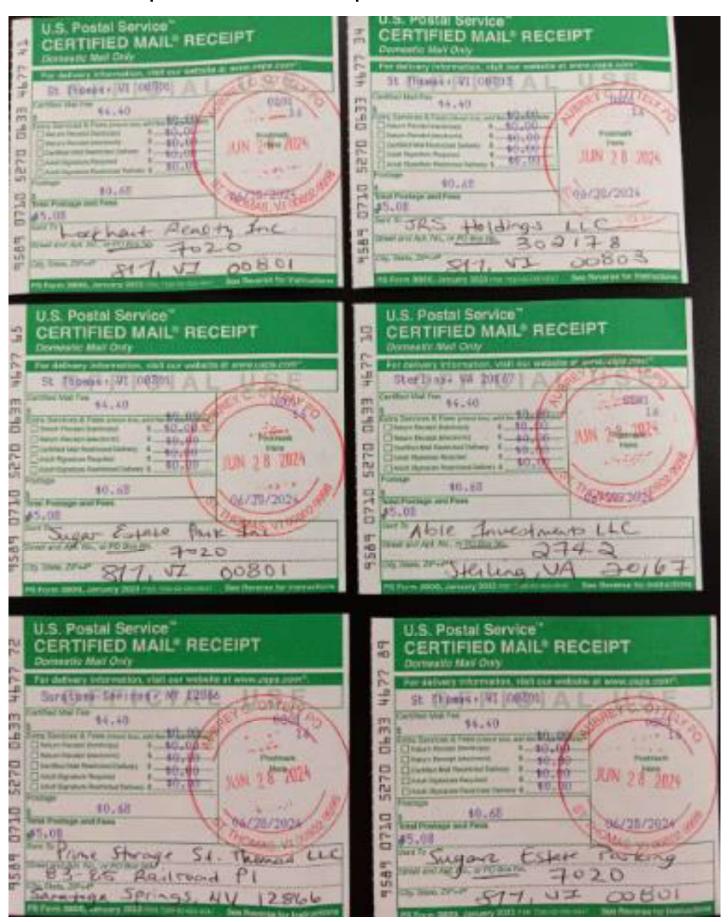

## **Certified Mail Slips and Post Office Receipts**

| CHARLOTTE AMALIE<br>9846 ESTATE THOMAS<br>ST THOMAS, VI 00802-9998<br>(800)275-8777                     |                   |
|---------------------------------------------------------------------------------------------------------|-------------------|
| 06/28/2024                                                                                              | 12:37 PM          |
| Product Gty Unit<br>Price                                                                               | Price             |
| First-Class Mail@ 1<br>Letter<br>St Thomas, VI 00802<br>Weight: 0 1b 0.40 oz<br>Estimated Delivery Date | \$0.68            |
| Mon 07/01/2024<br>Certified Mail®<br>Tracking #:<br>9589 0710 5270 0633 40                              | \$4.40            |
| Total 9069 0/10 02/0 0633 40                                                                            | \$5.08            |
| First-Class Mail® 1<br>Letter                                                                           | \$0.68            |
| St Thomas, VI 00801<br>Weight: 0 lb 0.30 oz<br>Estimated Delivery Date<br>Mon 07/01/2024                |                   |
| Certified Mail®                                                                                         | \$4,40            |
| 9589 0710 5270 0633 4<br>Total                                                                          | \$5.08            |
| First-Class Mail® 1<br>Letter<br>Sterling, VA 20167<br>Weight: 0 1b 0.30 oz                             | \$0.68            |
| Estimated Delivery Date<br>Wed 07/03/2024                                                               | 44.40             |
| Certified Mail®<br>Tracking #:<br>9589 0710 5270 0633                                                   | \$4,40<br>4677 10 |
| Total                                                                                                   | \$5.08            |
| First-Class Mail8 1<br>Letter                                                                           | \$0,68            |
| St Thomas, VI 00801<br>Weight: 0 1b 0.30 oz<br>Estimated Delivery Date<br>Mon 07/01/2024                |                   |
| Certified Mail®                                                                                         | \$4.40            |
| 9589 0710 5270 0633<br>Total                                                                            | \$5.08            |
| First-Class Mail® 1<br>Letter                                                                           | \$0.68            |
| Saratoga Springs, NY 12866<br>Weight: 0 lb 0.30 oz<br>Estimated Delivery Date<br>Wed 07/03/2024         |                   |
| Certified Mail®                                                                                         | \$4.40            |
| 9589 0710 5270 0633<br>Total                                                                            | \$5.08            |

| Lotter NV 10000                                                                        |                                |
|----------------------------------------------------------------------------------------|--------------------------------|
| Saratoga Springs, NY 12866 Weight: O lb 0.30 oz Estimated Delivery Date Wed 07/03/2024 |                                |
| Certified Mail®                                                                        | \$4.40                         |
| Tracking #: 9589 0710 5270 0633 4677 7                                                 | 72<br>\$5.08                   |
| First-Class Mail® 1                                                                    | \$0.68                         |
| Letter St Thomas, VI 00801 Weight: 0 lb 0.30 oz Estimated Delivery Date Mon 07/01/2024 |                                |
| Certified Mail®                                                                        | \$4.40                         |
| Tracking #:<br>9589 0710 5270 0633 4677<br>Total                                       | 65<br>\$5.08                   |
| First-Class Mail® 1                                                                    | \$0.68                         |
| Letter St Thomas, VI 00803 Weight: 0 1b 0.40 oz Estimated Delivery Date Mon 07/01/2024 |                                |
| Certified Mail® Tracking #:                                                            | \$4.40                         |
| 9589 0710 5270 0633 4677<br>Total                                                      | 34<br>\$5.08                   |
| First-Class Mail® 1                                                                    | \$0.68                         |
| Letter St Thomas, VI 00801 Weight: 0 1b 0.30 oz Estimated Delivery Date                |                                |
| Mon 07/01/2024<br>Certified Mail®                                                      | \$4.40                         |
| Tracking #:<br>9589 0710 5270 0633 4677                                                | 41<br>\$5.08                   |
| Total                                                                                  |                                |
| Grand Total:                                                                           | \$40.64                        |
|                                                                                        | and a distribution of the last |