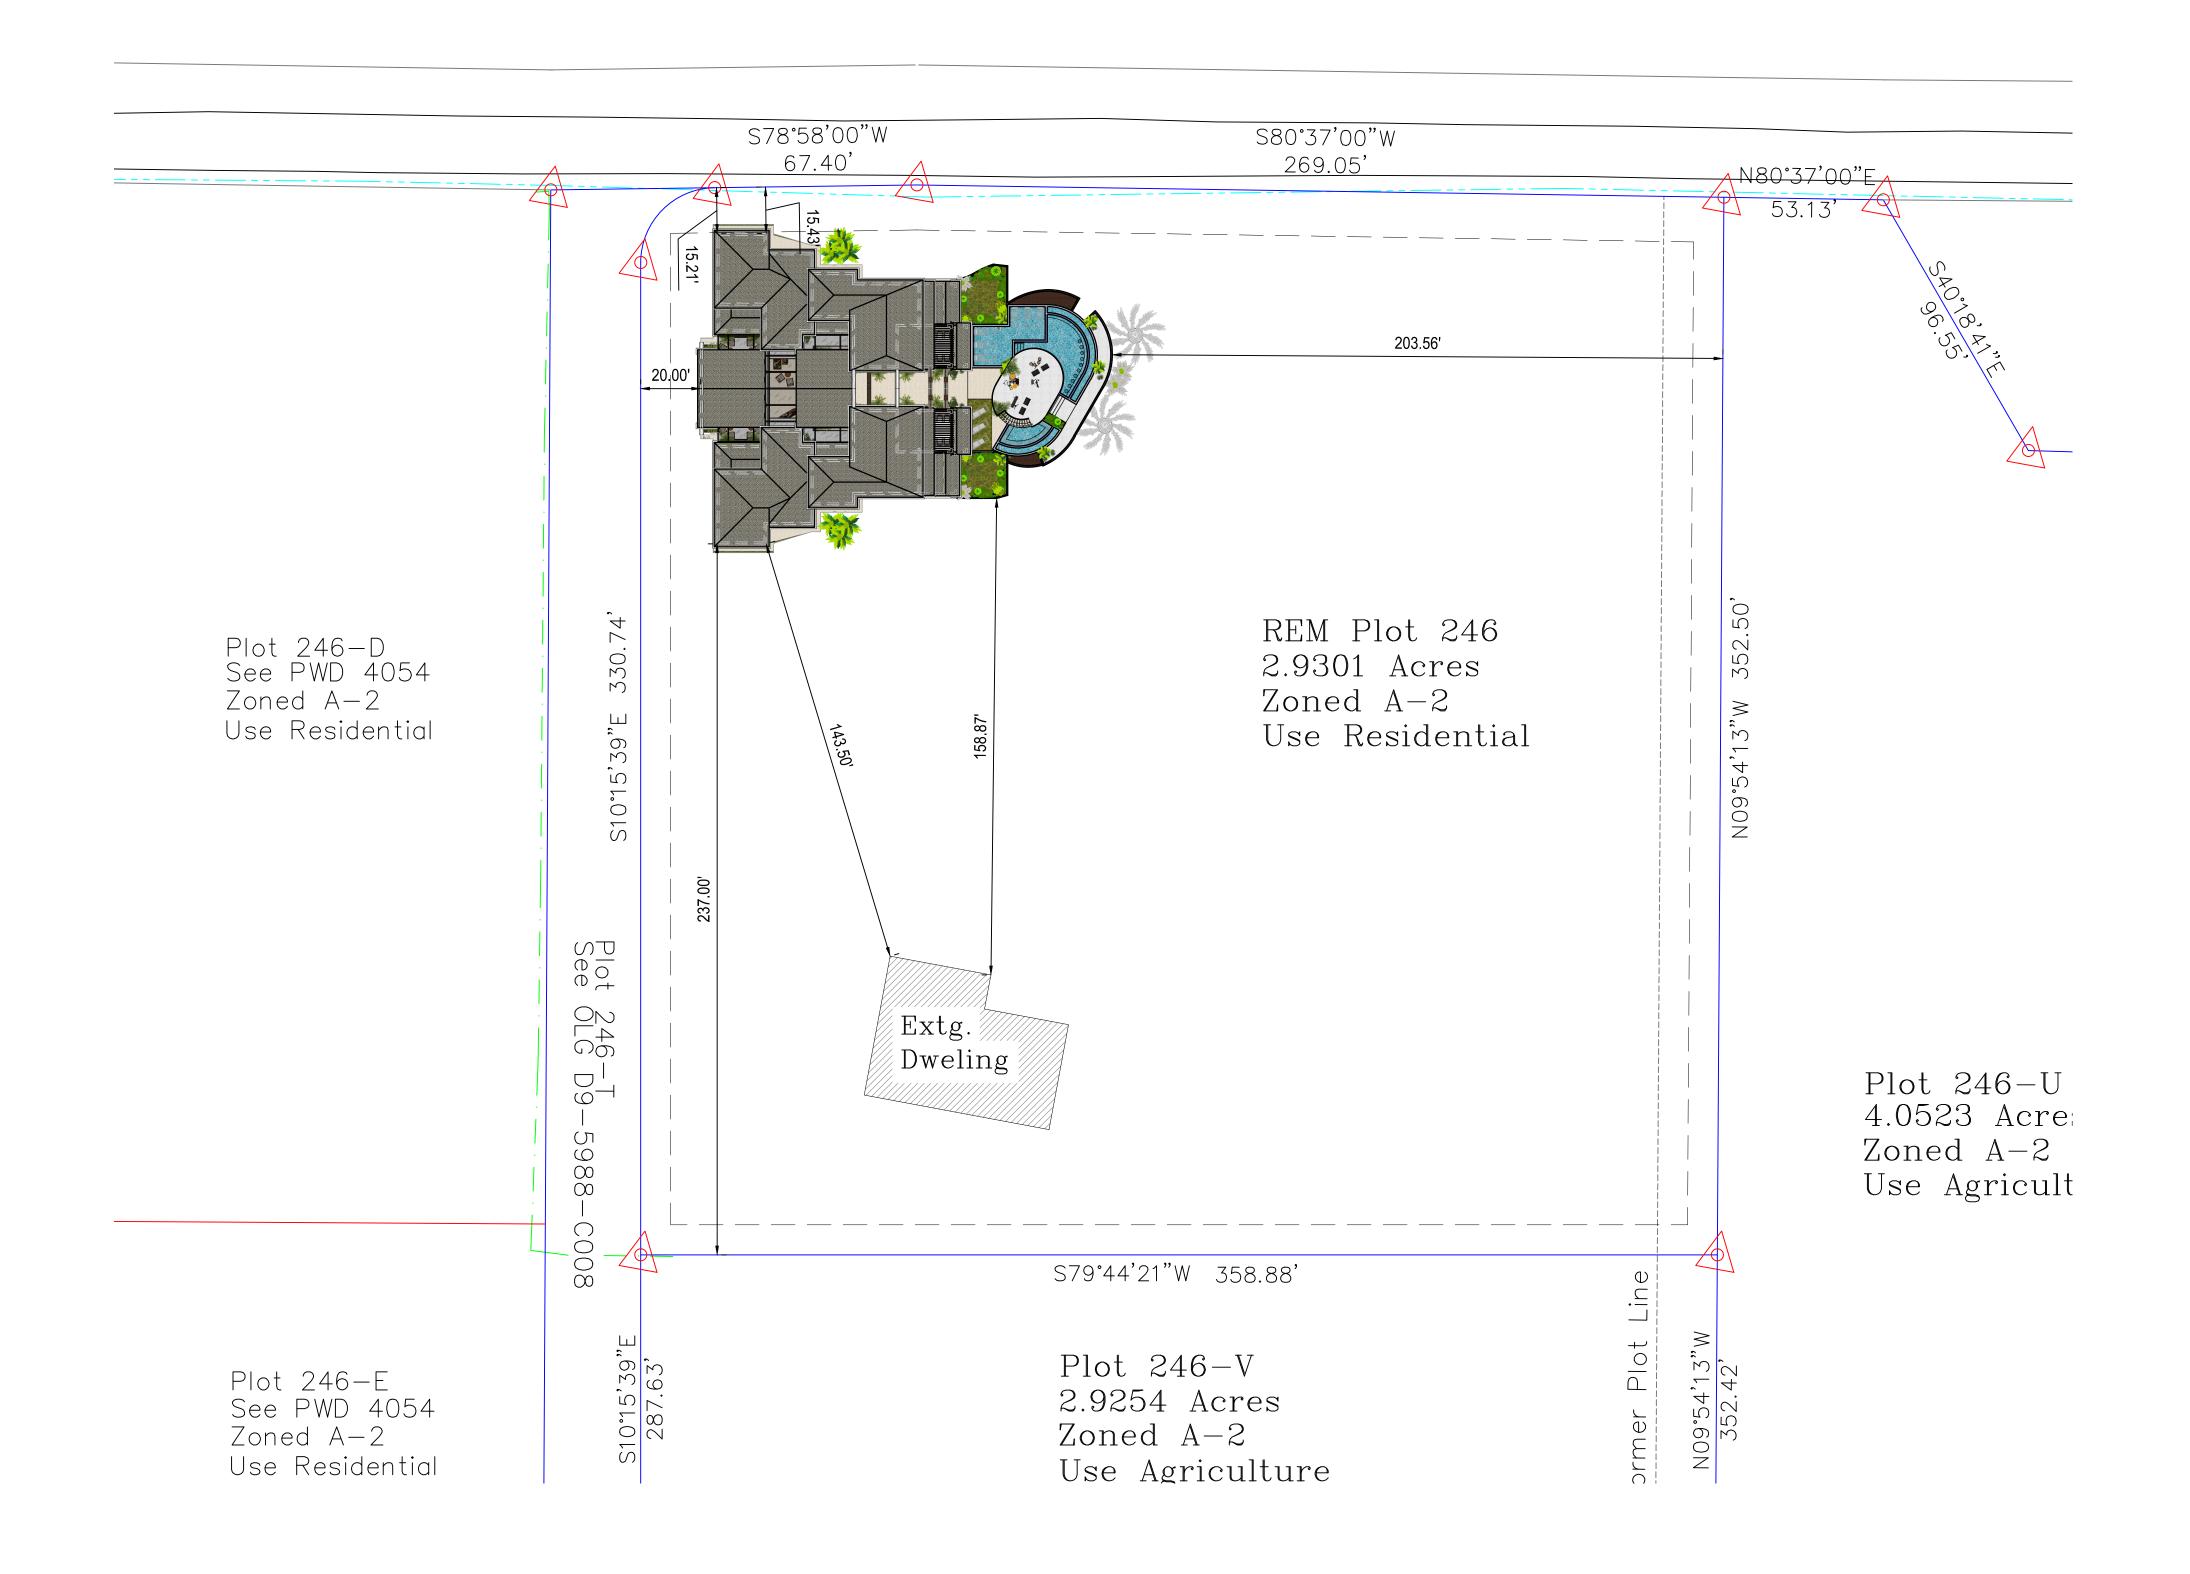

| CONSTRUCTION DOCUMENTS FOR A SINGLE FAMILY DWELLING AT: |
|---------------------------------------------------------|
|                                                         |
|                                                         |