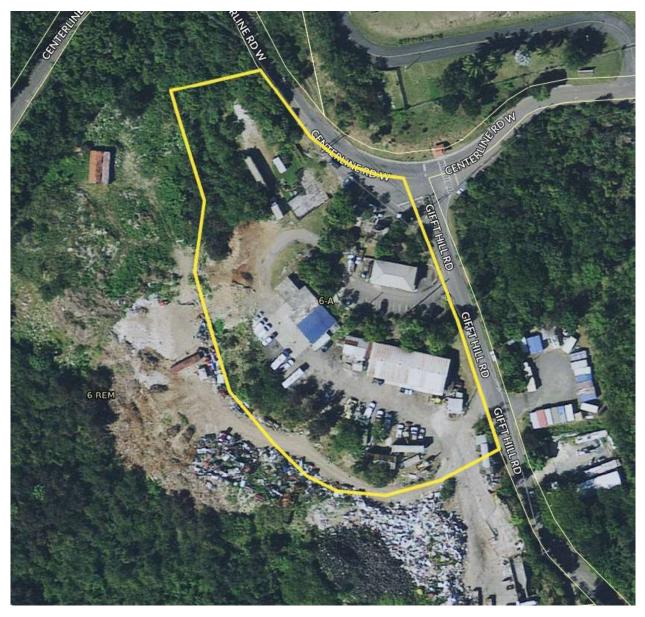

Figure 1: Aerial View of Site

Figure 2: Hurricane Damaged Maintenance Building

Figure 3: Hurricane Damaged Maintenance Building

Figure 4: Hurricane Damaged Maintenance Building

Figure 5: Hurricane Damaged Maintenance Building