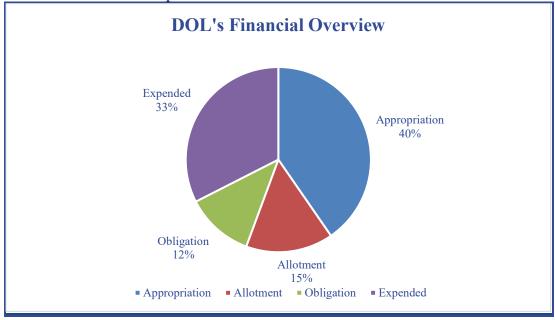

The Department of Labor received a revised budget of \$11,753,867 for Fiscal Year 2025. Of this amount, \$4,442,425 (approximately 38%) has been allotted. Obligations and expenditures total \$3,456,298, representing 78% of the funds allotted and 29% of the total appropriation. The Department has a remaining balance to be expended of \$8,297,569; \$7,311,442 or 62% of which has yet to be allotted. The expenditure data indicates that all obligated funds have been fully expended, reflecting efficient utilization of current allotments, though the majority of appropriated funds from the General Fund remain unallocated.

The chart below illustrates the Department of Labor's steady progression from funding authorization to actual expenditures.

#### **FUND FLOW ANALYSIS**

The Department's Fiscal Year 2025 fund flow analysis outlines the VIDOL's budget across five key components: appropriations, allotted amount, obligations, expenditures and balance available; and notes that the obligations reflect commitments made through June 22, 2025. This analysis can be viewed as *Exhibit I* 