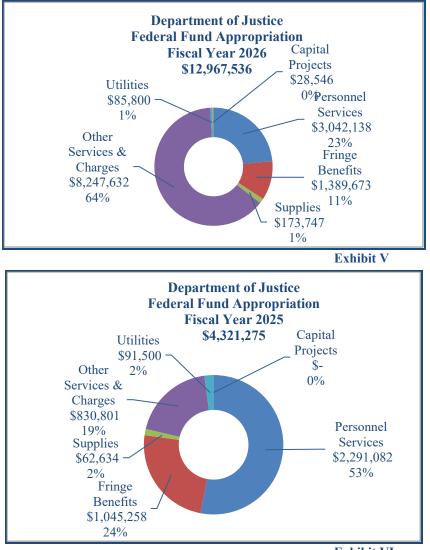

#### FISCAL YEAR 2026 BUDGET SUMMARY

The Governor has recommended a General Fund appropriation of **\$18,755,216** for the Department of Justice for Fiscal Year 2026. *Exhibit IV* provides a three-year financial summary for the Department. In Fiscal Year 2025, the department's budget ceiling was reduced by **\$287,400** due to the removal and transfer of utility costs to the Single Payer Utilities Fund, resulting in an adjusted ceiling of **\$18,544,463**.

| FY 2024<br>Actuals | FY 2025<br>Budget Act 8916                                                                                 | FY 2026<br>Recommendation                                                                                                                                                                                               | Variance                                                                                                                                                                                                                                                                              | %<br>Change                                                     |
|--------------------|------------------------------------------------------------------------------------------------------------|-------------------------------------------------------------------------------------------------------------------------------------------------------------------------------------------------------------------------|---------------------------------------------------------------------------------------------------------------------------------------------------------------------------------------------------------------------------------------------------------------------------------------|-----------------------------------------------------------------|
|                    |                                                                                                            |                                                                                                                                                                                                                         |                                                                                                                                                                                                                                                                                       |                                                                 |
| \$2,649,954        | \$2,291,082                                                                                                | \$3,042,138                                                                                                                                                                                                             | \$751,056                                                                                                                                                                                                                                                                             | 33%                                                             |
| \$1,177,443        | \$1,045,258                                                                                                | \$1,389,673                                                                                                                                                                                                             | \$344,415                                                                                                                                                                                                                                                                             | 33%                                                             |
| \$126,634          | \$62,634                                                                                                   | \$173,747                                                                                                                                                                                                               | \$111,113                                                                                                                                                                                                                                                                             | 177%                                                            |
| \$1,333,627        | \$830,801                                                                                                  | \$8,247,632                                                                                                                                                                                                             | \$7,416,831                                                                                                                                                                                                                                                                           | 893%                                                            |
| \$66,208           | \$91,500                                                                                                   | \$85,800                                                                                                                                                                                                                | -\$5,700                                                                                                                                                                                                                                                                              | -6.2%                                                           |
| \$1,624,925        | \$0                                                                                                        | \$0                                                                                                                                                                                                                     | \$0                                                                                                                                                                                                                                                                                   | 0%                                                              |
| \$0                | \$0                                                                                                        | \$28,546                                                                                                                                                                                                                | \$28,546                                                                                                                                                                                                                                                                              | 100%                                                            |
| \$6,978,791        | \$4,321,275                                                                                                | \$12,967,536                                                                                                                                                                                                            | \$8,646,261                                                                                                                                                                                                                                                                           | 200%                                                            |
| \$25,436,593       | \$23,153,138                                                                                               | \$31,722,752                                                                                                                                                                                                            | \$8,569,614                                                                                                                                                                                                                                                                           | 27%                                                             |
|                    | Actuals   \$2,649,954   \$1,177,443   \$126,634   \$1,333,627   \$66,208   \$1,624,925   \$0   \$6,978,791 | Actuals Budget Act 8916   \$2,649,954 \$2,291,082   \$1,177,443 \$1,045,258   \$126,634 \$62,634   \$126,634 \$62,634   \$1,333,627 \$830,801   \$66,208 \$91,500   \$1,624,925 \$0   \$0 \$0   \$6,978,791 \$4,321,275 | Actuals Budget Act 8916 Recommendation         \$2,649,954 \$2,291,082 \$3,042,138   \$1,177,443 \$1,045,258 \$1,389,673   \$126,634 \$62,634 \$173,747   \$1,333,627 \$830,801 \$8,247,632   \$66,208 \$91,500 \$85,800   \$1,624,925 \$0 \$0   \$6,978,791 \$4,321,275 \$12,967,536 | Actuals Budget Act 8916 Recommendation Variance <t< td=""></t<> |

Exhibit IV

For Fiscal Year 2026, the recommended Federal Funds of \$12,967,536 reflects an increase of 200% compared to the Fiscal Year 2025 federal allocation.

Line-Item highlights include:

- Other Services & Charges
  - o 2025: \$830,801
    - o 2026: \$8,247,632
    - o Increase: + \$7,816,831 (+893%)
- Supplies
  - o 2025: \$62,634
  - o **2026:** \$173,478
  - Increase: + \$111,113 (+177%)
- Capital Outlays
  - o 2025: \$0
  - o 2026: \$28,546

DOJ's FY 2026 budget reflects an aggressive expansion in federal funding, particularly allocated toward service delivery and capital investments in infrastructure. The bulk of funds received will address technological upgrades, maintenance, and assistance managing the CSTARS System under the Paternity and Child Support Division; as well as a push by the department to expand programming capacity.