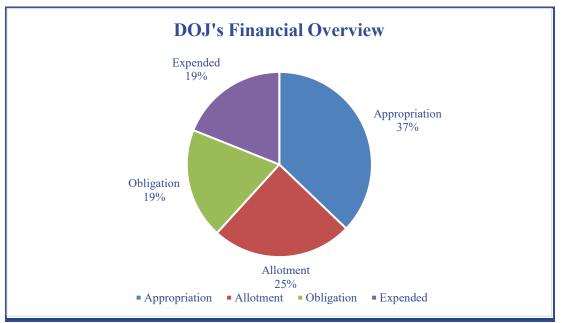

#### **FUND FLOW ANALYSIS**

The department's Fiscal Year 2025 fund flow analysis outlines the Department of Justice budget across five (5) key components: appropriation, allotment amount, obligations, expenditures, and balance available; and notes that the obligations reflect commitments made through June 10, 2025. This analysis can be viewed as *Exhibit I*.

Exhibit I

As of the current review, Post Audit's Fund Flow Analysis indicates that the Department of Justice should have an **unallotted balance of \$7,472,711.18**. However, the **Office of Management and Budget reports a lower figure of \$6,662,487.62**, resulting in a **discrepancy of \$810,223.56**, or approximately **10.8%** of the total appropriation.

Exhibit II

According to the Office of Management and Budget Allotment report as of June 7, 2025, the Department of Justice was allotted **\$11,072,151.82** and has an unallotted balance of **\$6,662,487.62**, shown in *Exhibit III*.