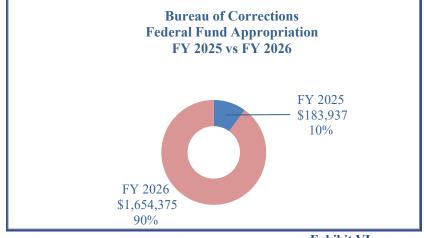

Exhibit V

For Fiscal Year 2026, the recommended Federal Funds of \$1,654,375 reflects an increase of 799% compared to the Fiscal Year 2025 federal allocation.

**Exhibit VI** 

The Bureau of Corrections received a significant increase in federal funding for Fiscal Year 2026 under the "Other Services & Charges" expenditure category. Appropriations rose from \$183,937 in FY 2025 to \$1,654,375 in FY 2026; an increase of \$1,470,438. According to BOC, the funds received through the State Criminal Alien Assistance Programs will be used for training, supplies and minor infrastructure upgrades.