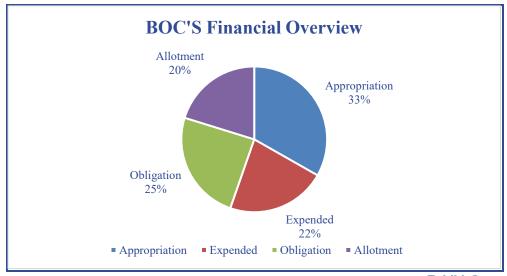

As of June 10th, allotments (\$21.6M) received represented 60.9% of BOC's total appropriation and obligation's (\$26.2M) exceeded available allotments, displaying strong execution of planned activities. While this strategy appears to create a healthy budget outlook, it can also present several key risks and must be closely managed with strong internal controls and reconciliation mechanisms to avoid overspending and misreporting.