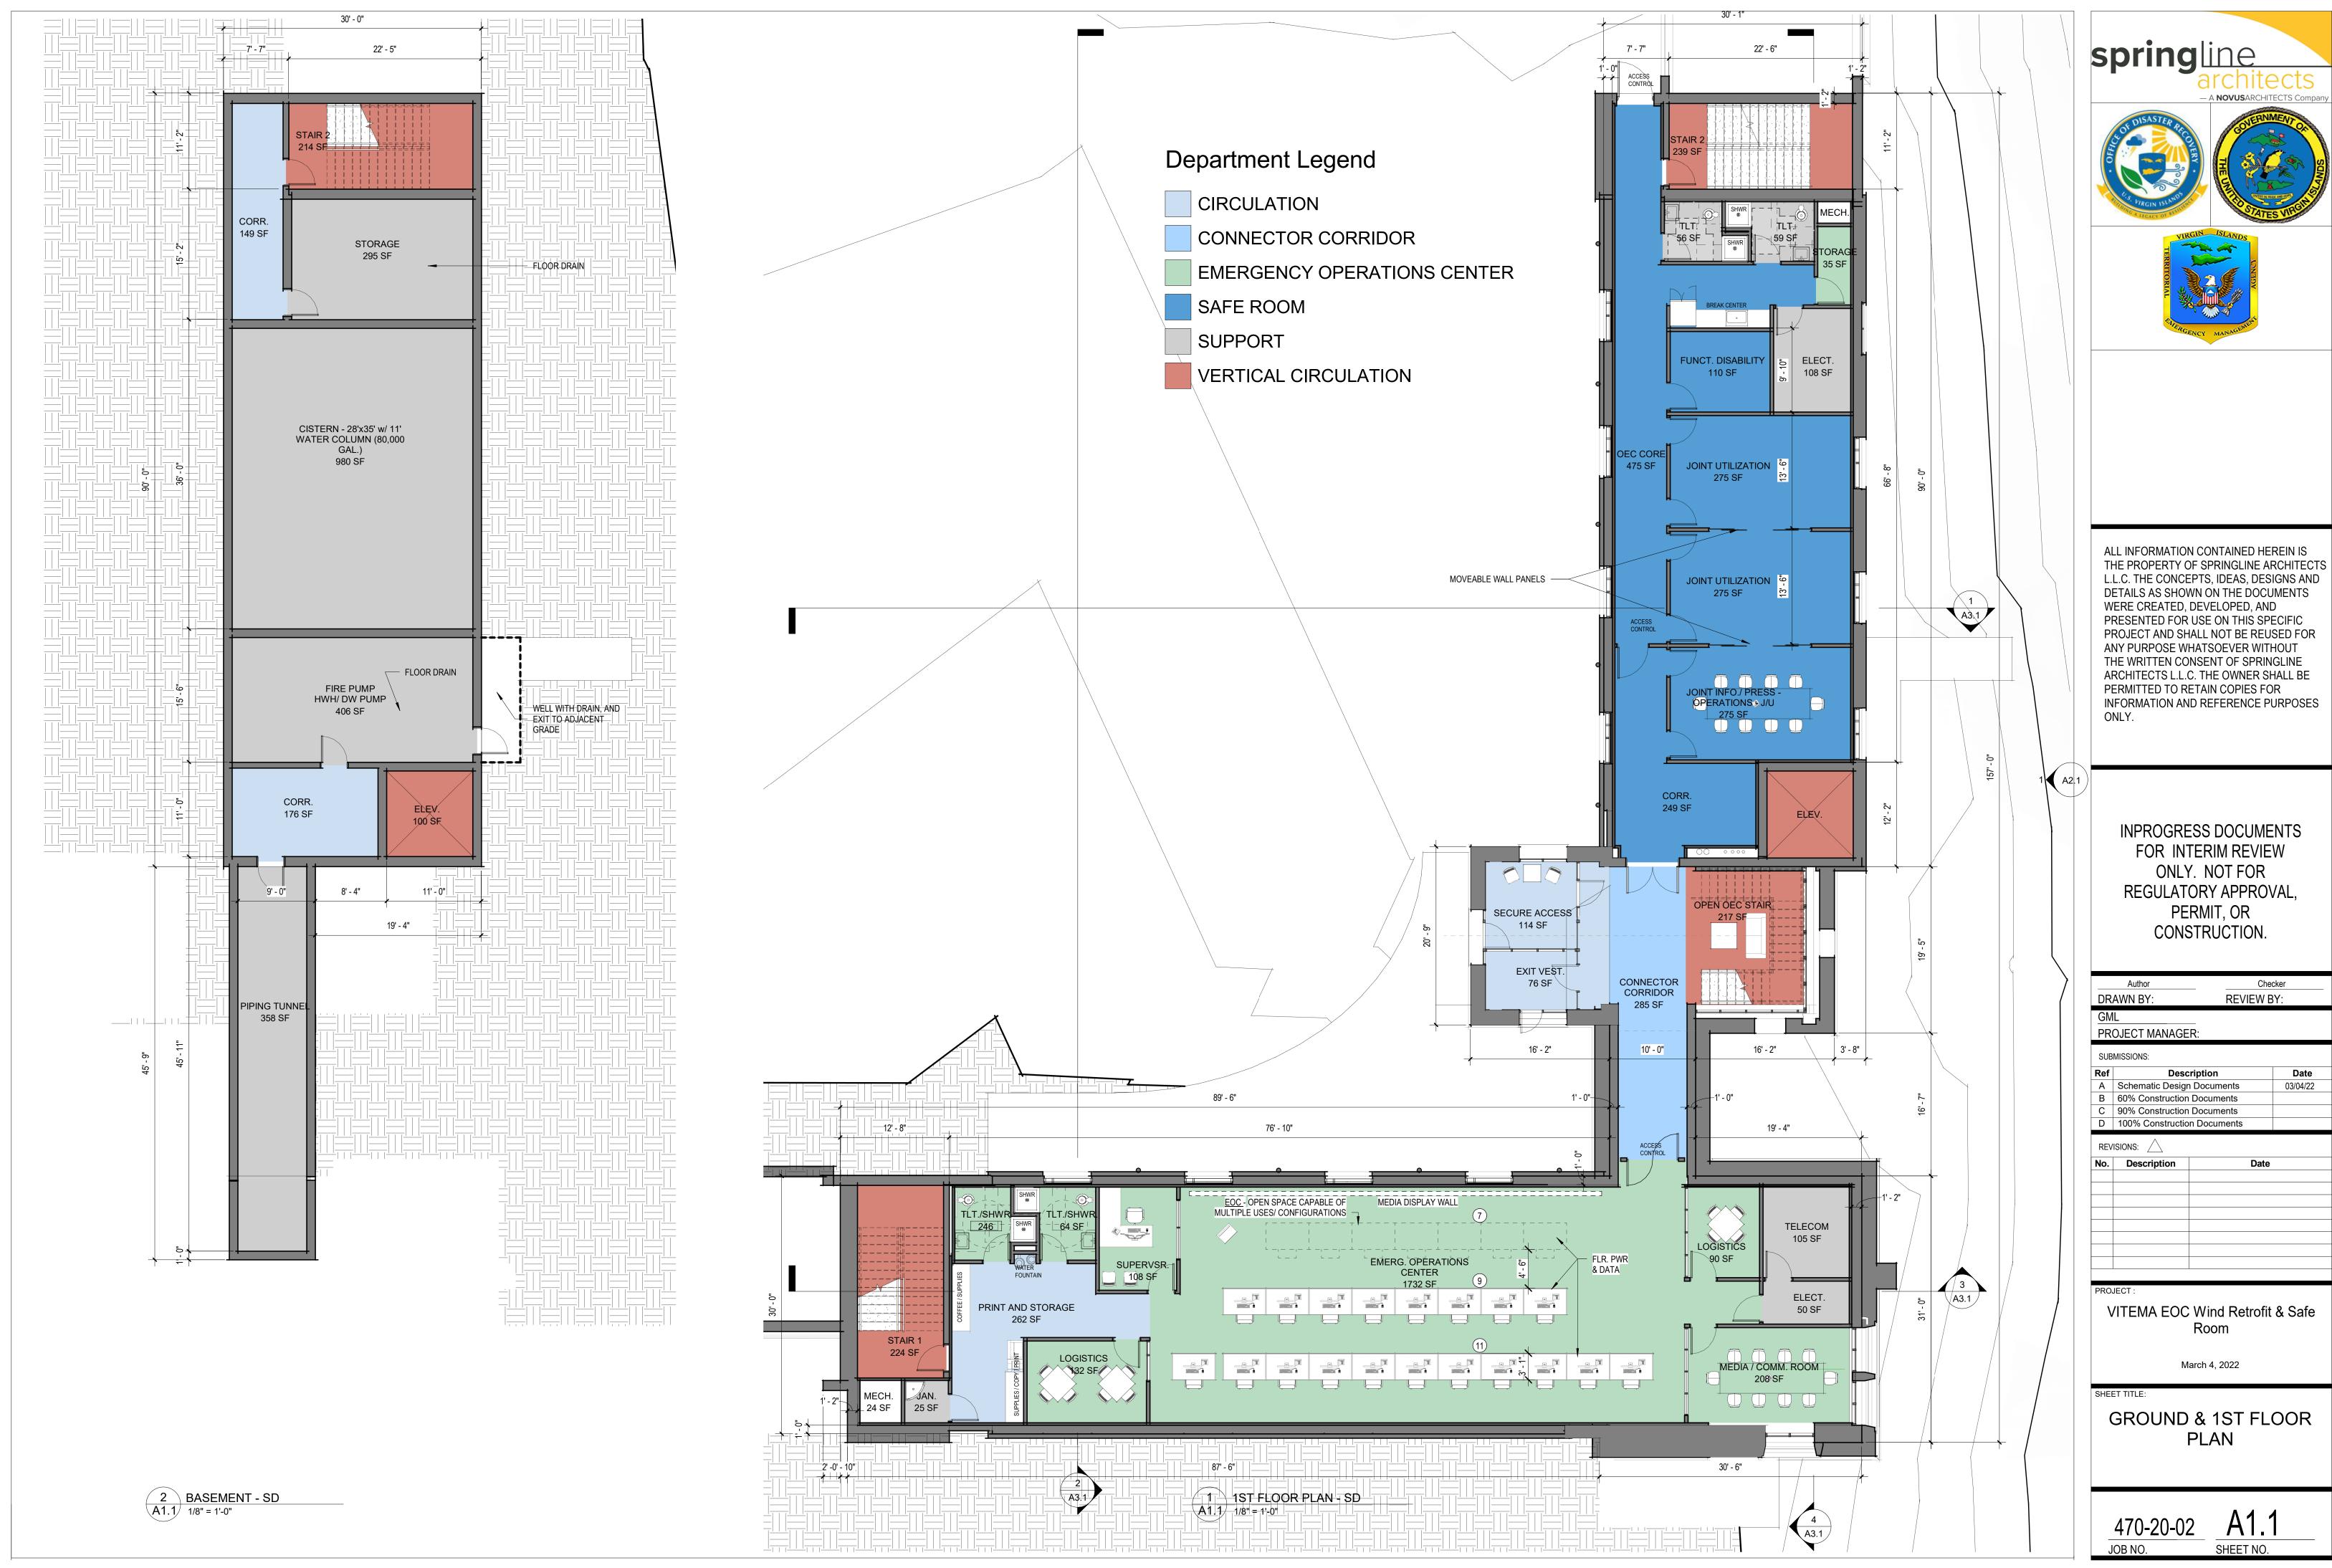

VITEMA EOC Wind Retrofit & Safe

A1.2

| DR                 | Author<br>AWN BY:           | Chec<br>REVIEW B |          |
|--------------------|-----------------------------|------------------|----------|
| GM<br>PR           | L<br>OJECT MANAGE           | <br>:R:          |          |
| SUB                | MISSIONS:                   |                  |          |
| Ref                | Desc                        | ription          | Date     |
| Α                  | Schematic Design Documents  |                  | 03/04/22 |
| В                  | 60% Construction Documents  |                  |          |
| С                  | 90% Construction Documents  |                  |          |
| D                  | 100% Construction Documents |                  |          |
|                    | ISIONS: \                   |                  |          |
|                    |                             | Doto             |          |
| REV<br><b>No</b> . | Description                 | Date             |          |
|                    |                             | Date             |          |