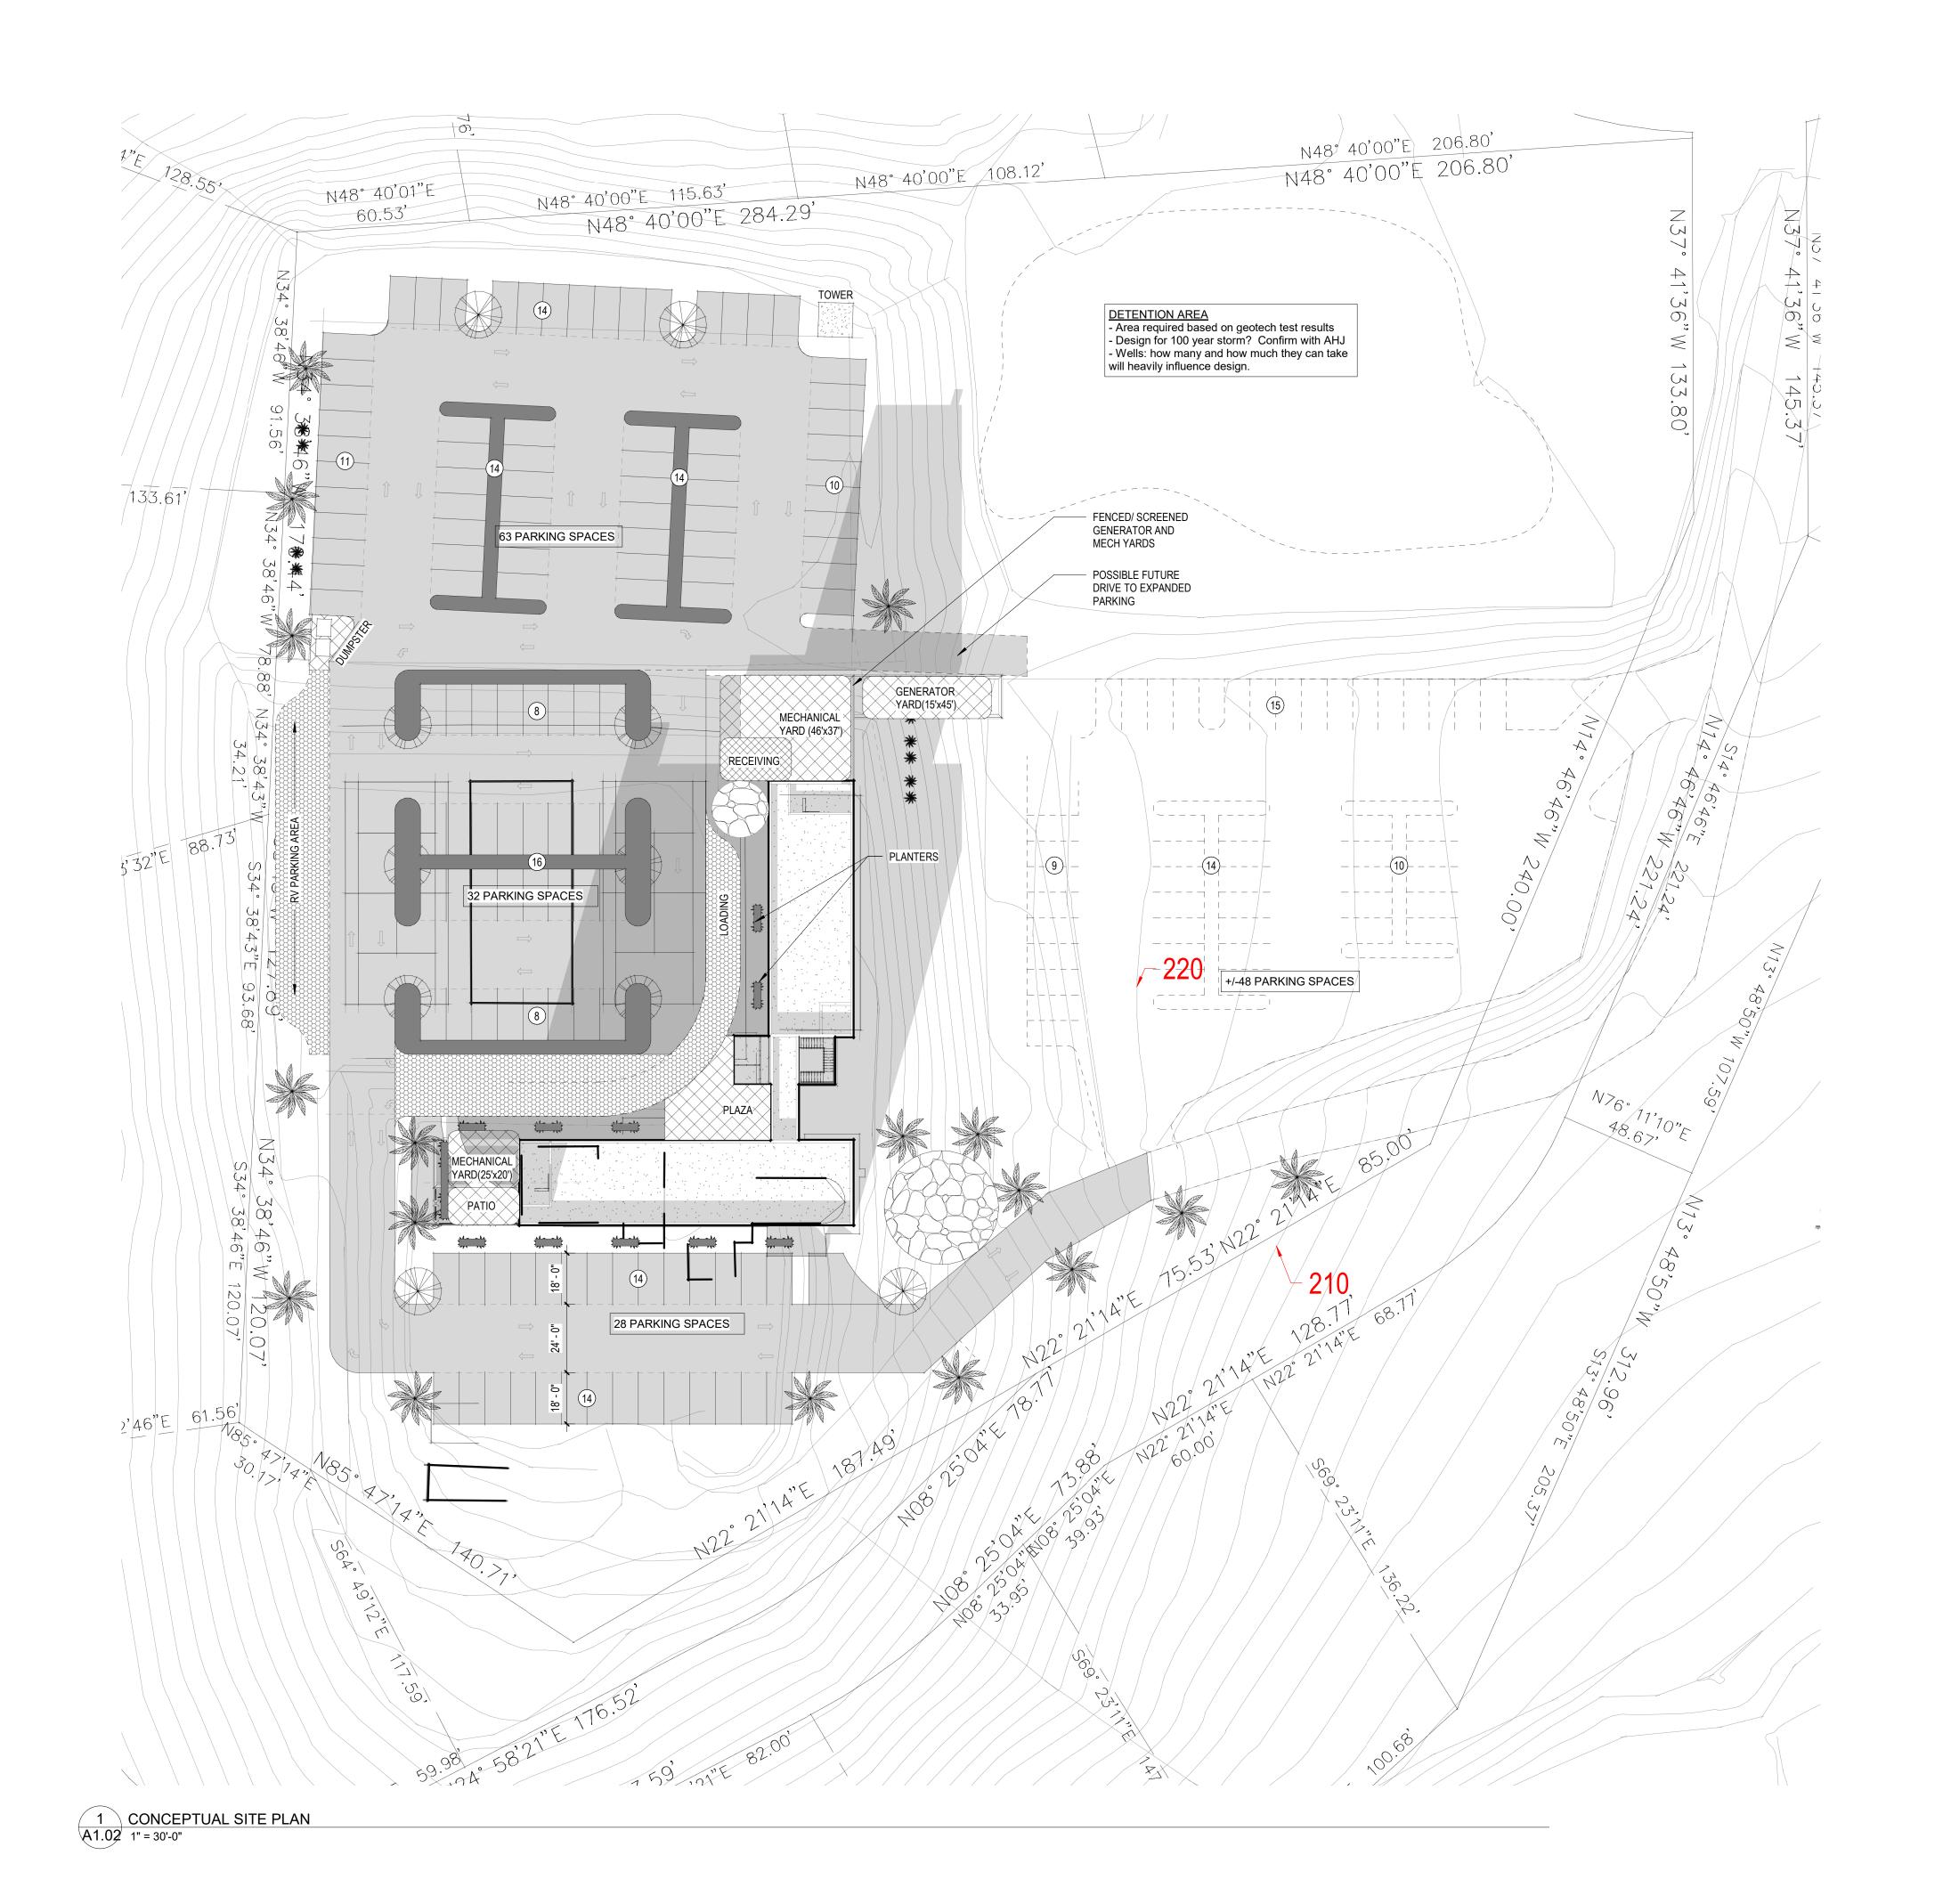

VITEMA EOC Wind Retrofit & Safe Room

March 4, 2022

SITE PLAN

A1.02
SHEET NO. 470-20-02 JOB NO.

| SUB                | MISSIONS:           |             |      |
|--------------------|---------------------|-------------|------|
| Ref                | Desci               | ription     | Date |
| Α                  | Schematic Design    | 03/04/22    |      |
| В                  | 60% Construction    |             |      |
| С                  | 90% Construction    |             |      |
| D                  | 100% Construction   | n Documents |      |
|                    | ISIONS: $\triangle$ | Dat         | · ·  |
| REV<br><b>No</b> . | Description         | Dat         | e e  |
|                    |                     | Dat         | e    |
|                    |                     | Dat         | e    |
|                    |                     | Dat         | e    |
|                    |                     | Dat         | ie   |
|                    |                     | Dat         | ie – |
|                    |                     | Dat         | e e  |