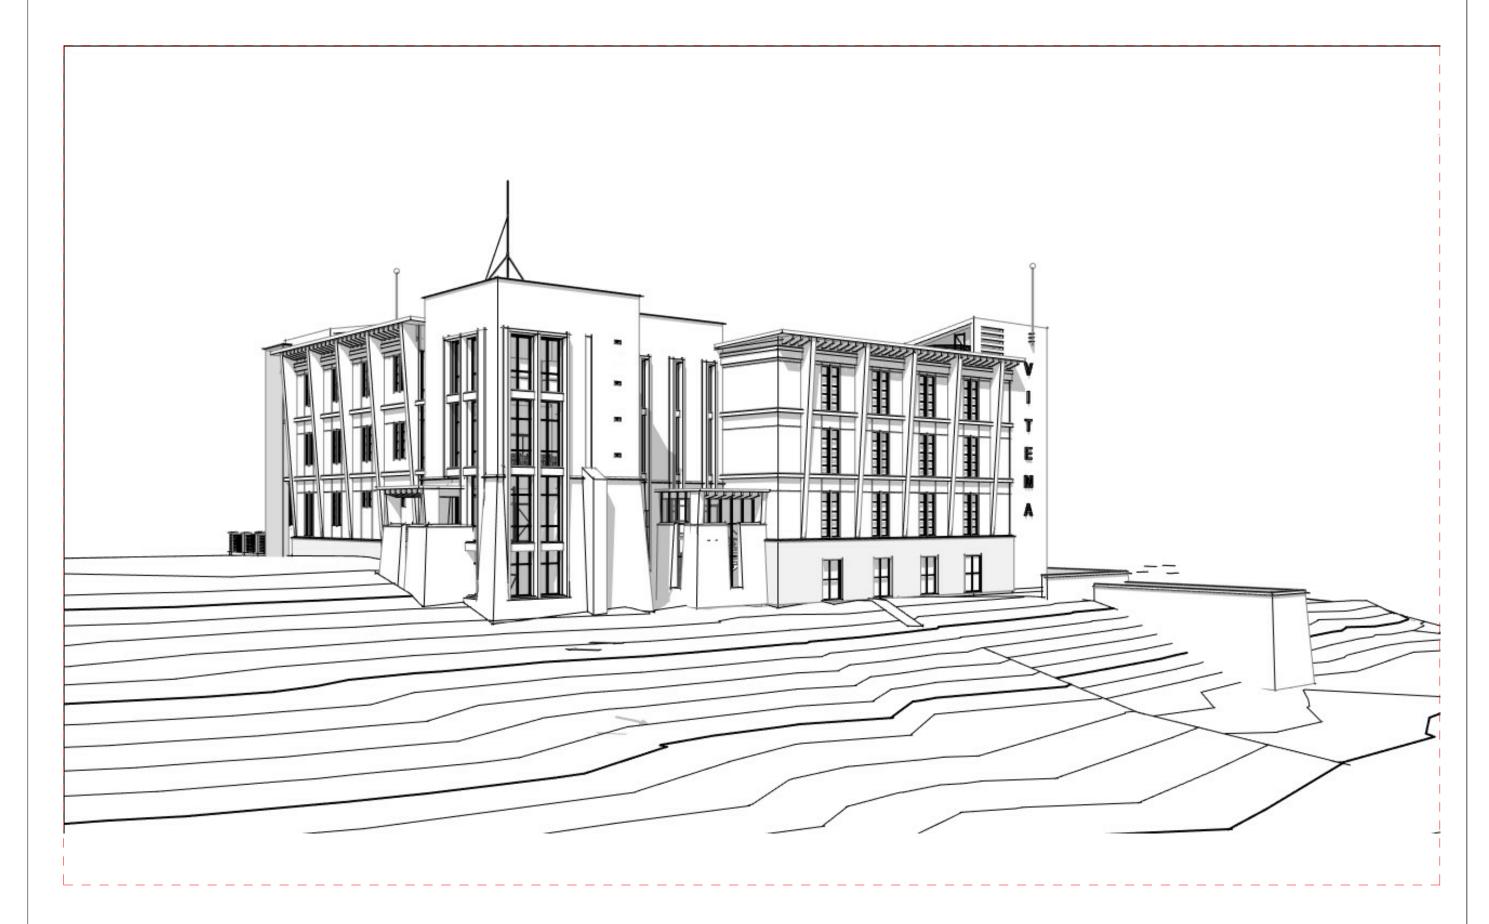

## PROPOSED FACADE:



# **Location Map:**



# Vicinity Map:







THE PROPERTY OF SPRINGLINE ARCHITECT L.L.C. THE CONCEPTS, IDEAS, DESIGNS AND DETAILS AS SHOWN ON THE DOCUMENTS WERE CREATED, DEVELOPED, AND PRESENTED FOR USE ON THIS SPECIFIC PROJECT AND SHALL NOT BE REUSED FOR ANY PURPOSE WHATSOEVER WITHOUT THE WRITTEN CONSENT OF SPRINGLINE ARCHITECTS L.L.C. THE OWNER SHALL BE PERMITTED TO RETAIN COPIES FOR INFORMATION AND REFERENCE PURPOSES ONLY.

# VITEMA EOC Wind Retrofit & Safe Room

SLA Project Number: 470-20-02

ODR Project Number: 4340-0010

### SHEET INDEX:

| G000  | TITLE SHEET                        |
|-------|------------------------------------|
| G003  | LIFE SAFETY PLANS                  |
| A1.01 | SD SITE ANALYSIS                   |
| A1.02 | SITE PLAN                          |
| A1.10 | <