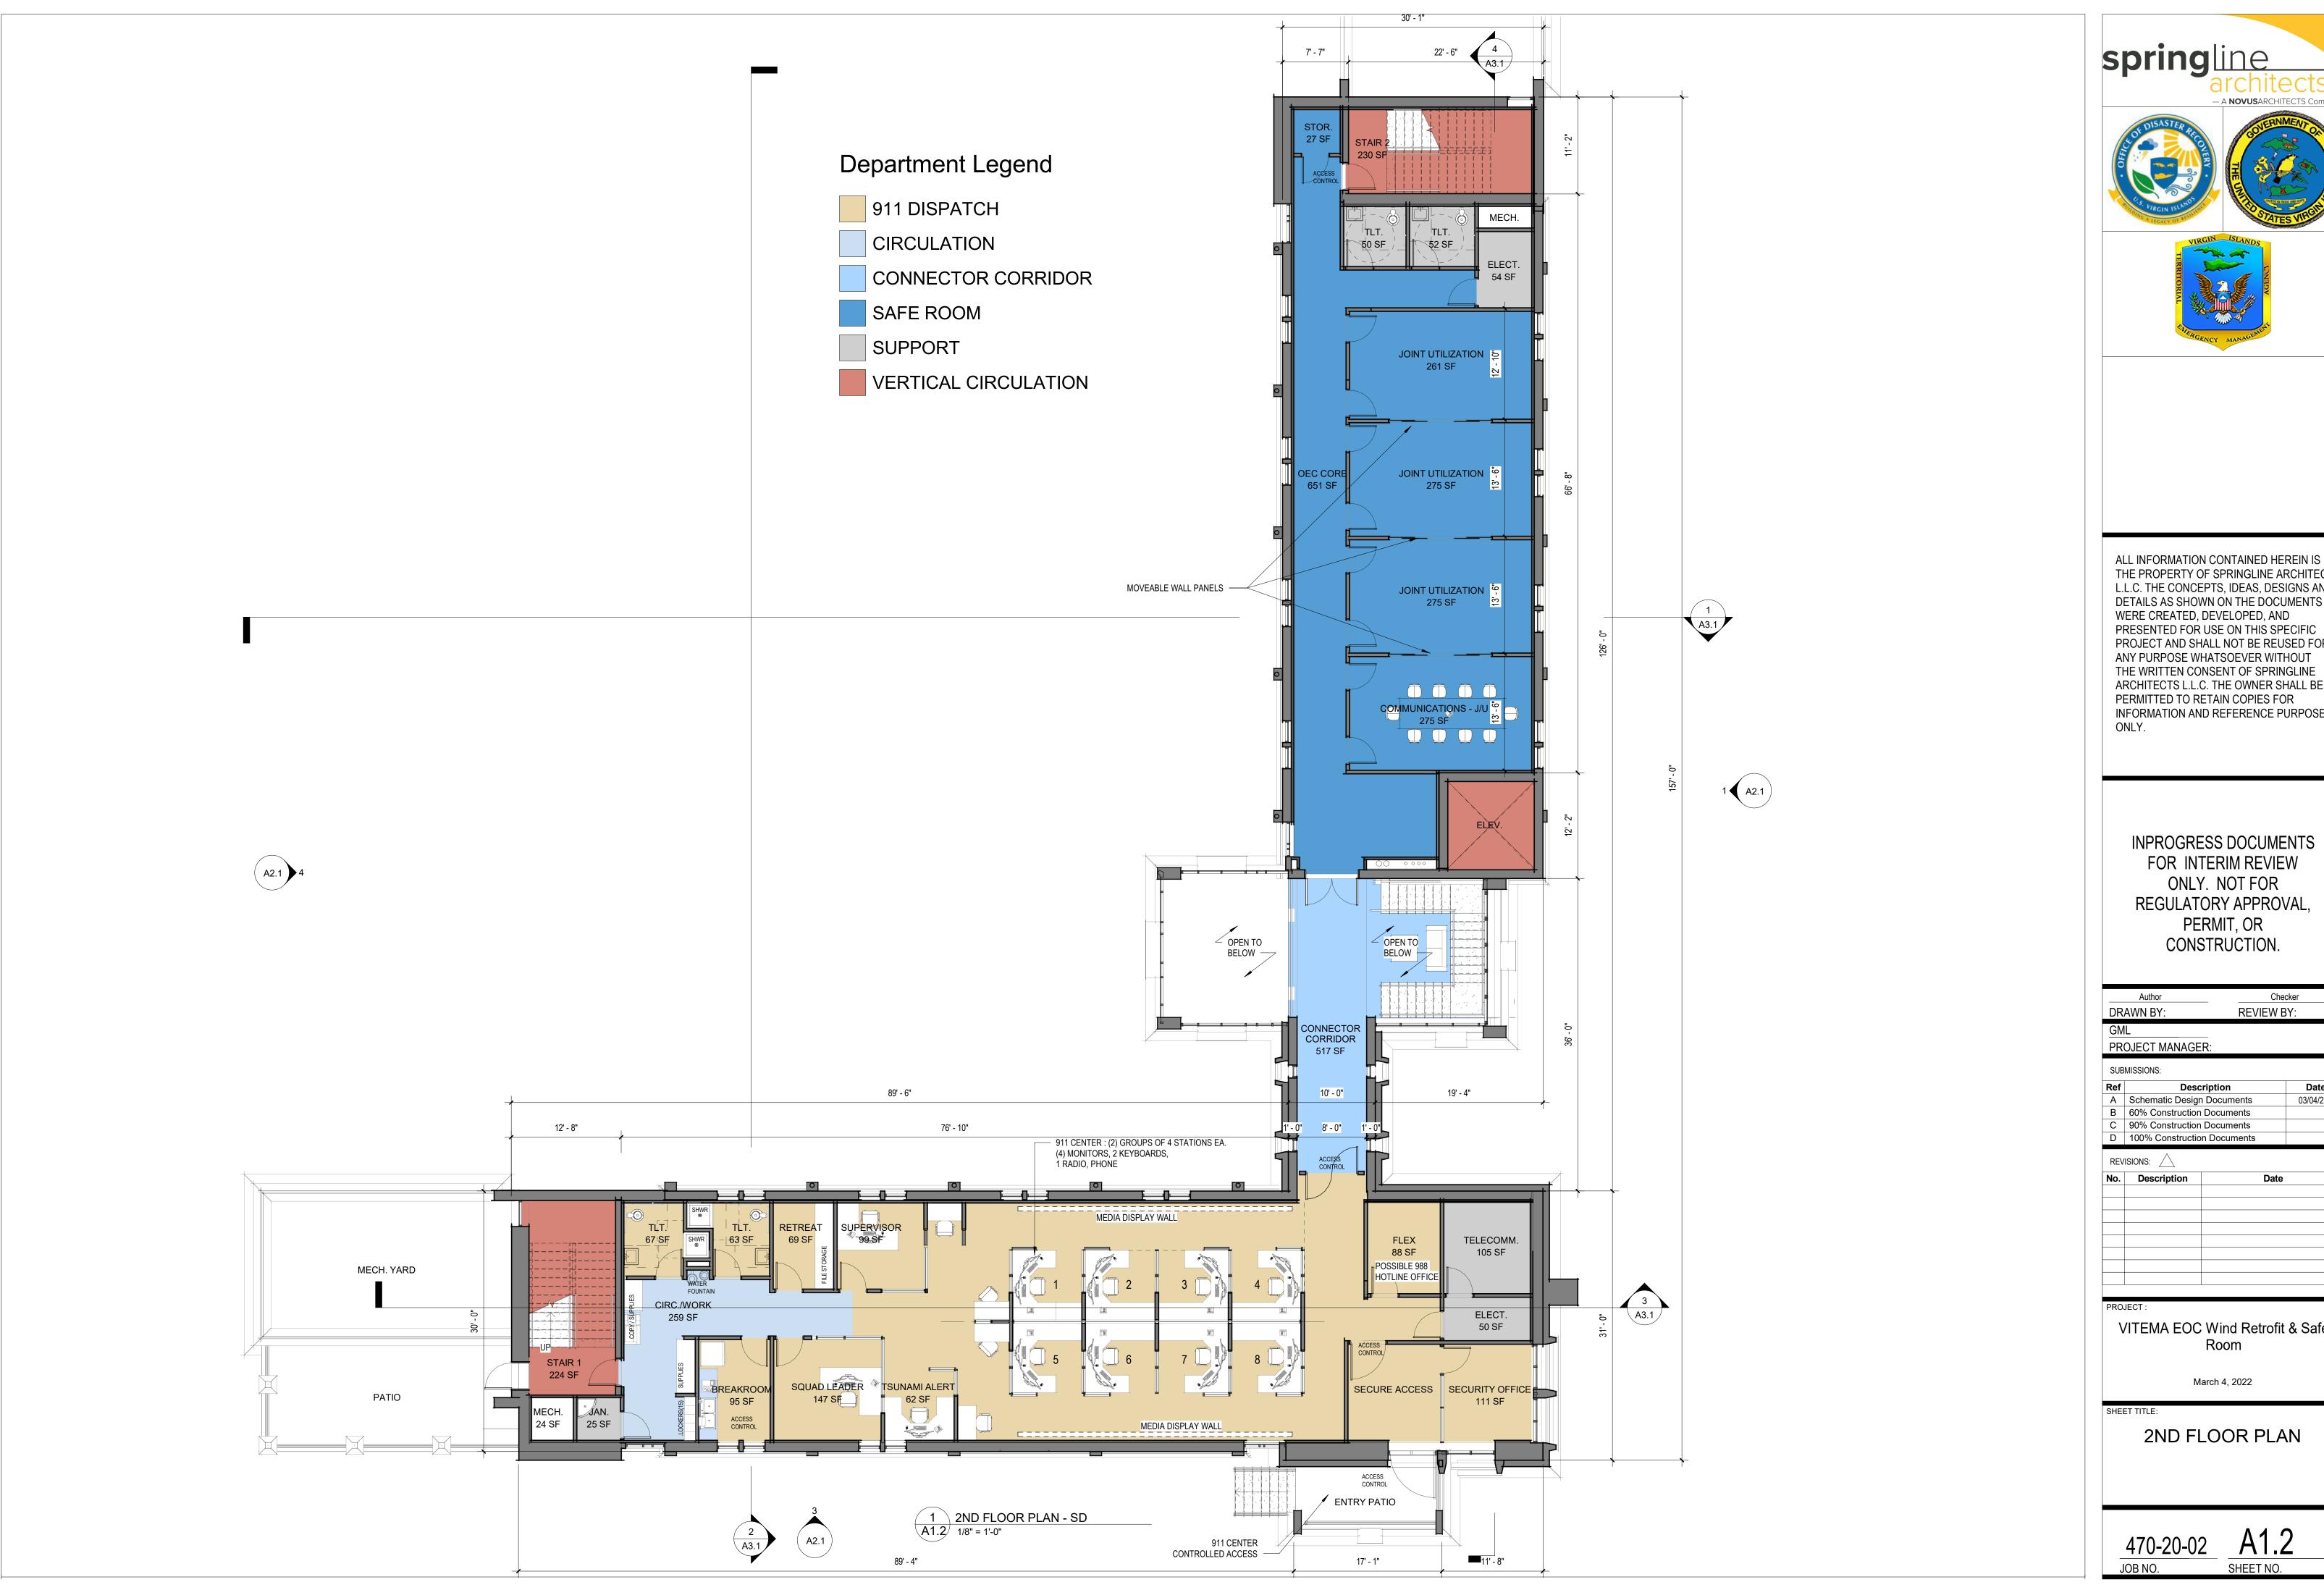

VITEMA EOC Wind Retrofit & Safe

A1.2

| DR                 | Author<br>AWN BY:           | Chec<br>REVIEW B |          |
|--------------------|-----------------------------|------------------|----------|
| GM<br>PR           | L<br>OJECT MANAGE           | <br>:R:          |          |
| SUB                | MISSIONS:                   |                  |          |
| Ref                | Desc                        | ription          | Date     |
| Α                  | Schematic Design Documents  |                  | 03/04/22 |
| В                  | 60% Construction Documents  |                  |          |
| С                  | 90% Construction Documents  |                  |          |
| D                  | 100% Construction Documents |                  |          |
|                    | ISIONS: \                   |                  |          |
|                    |                             | Doto             |          |
| REV<br><b>No</b> . | Description                 | Date             |          |
|                    |                             | Date             |          |