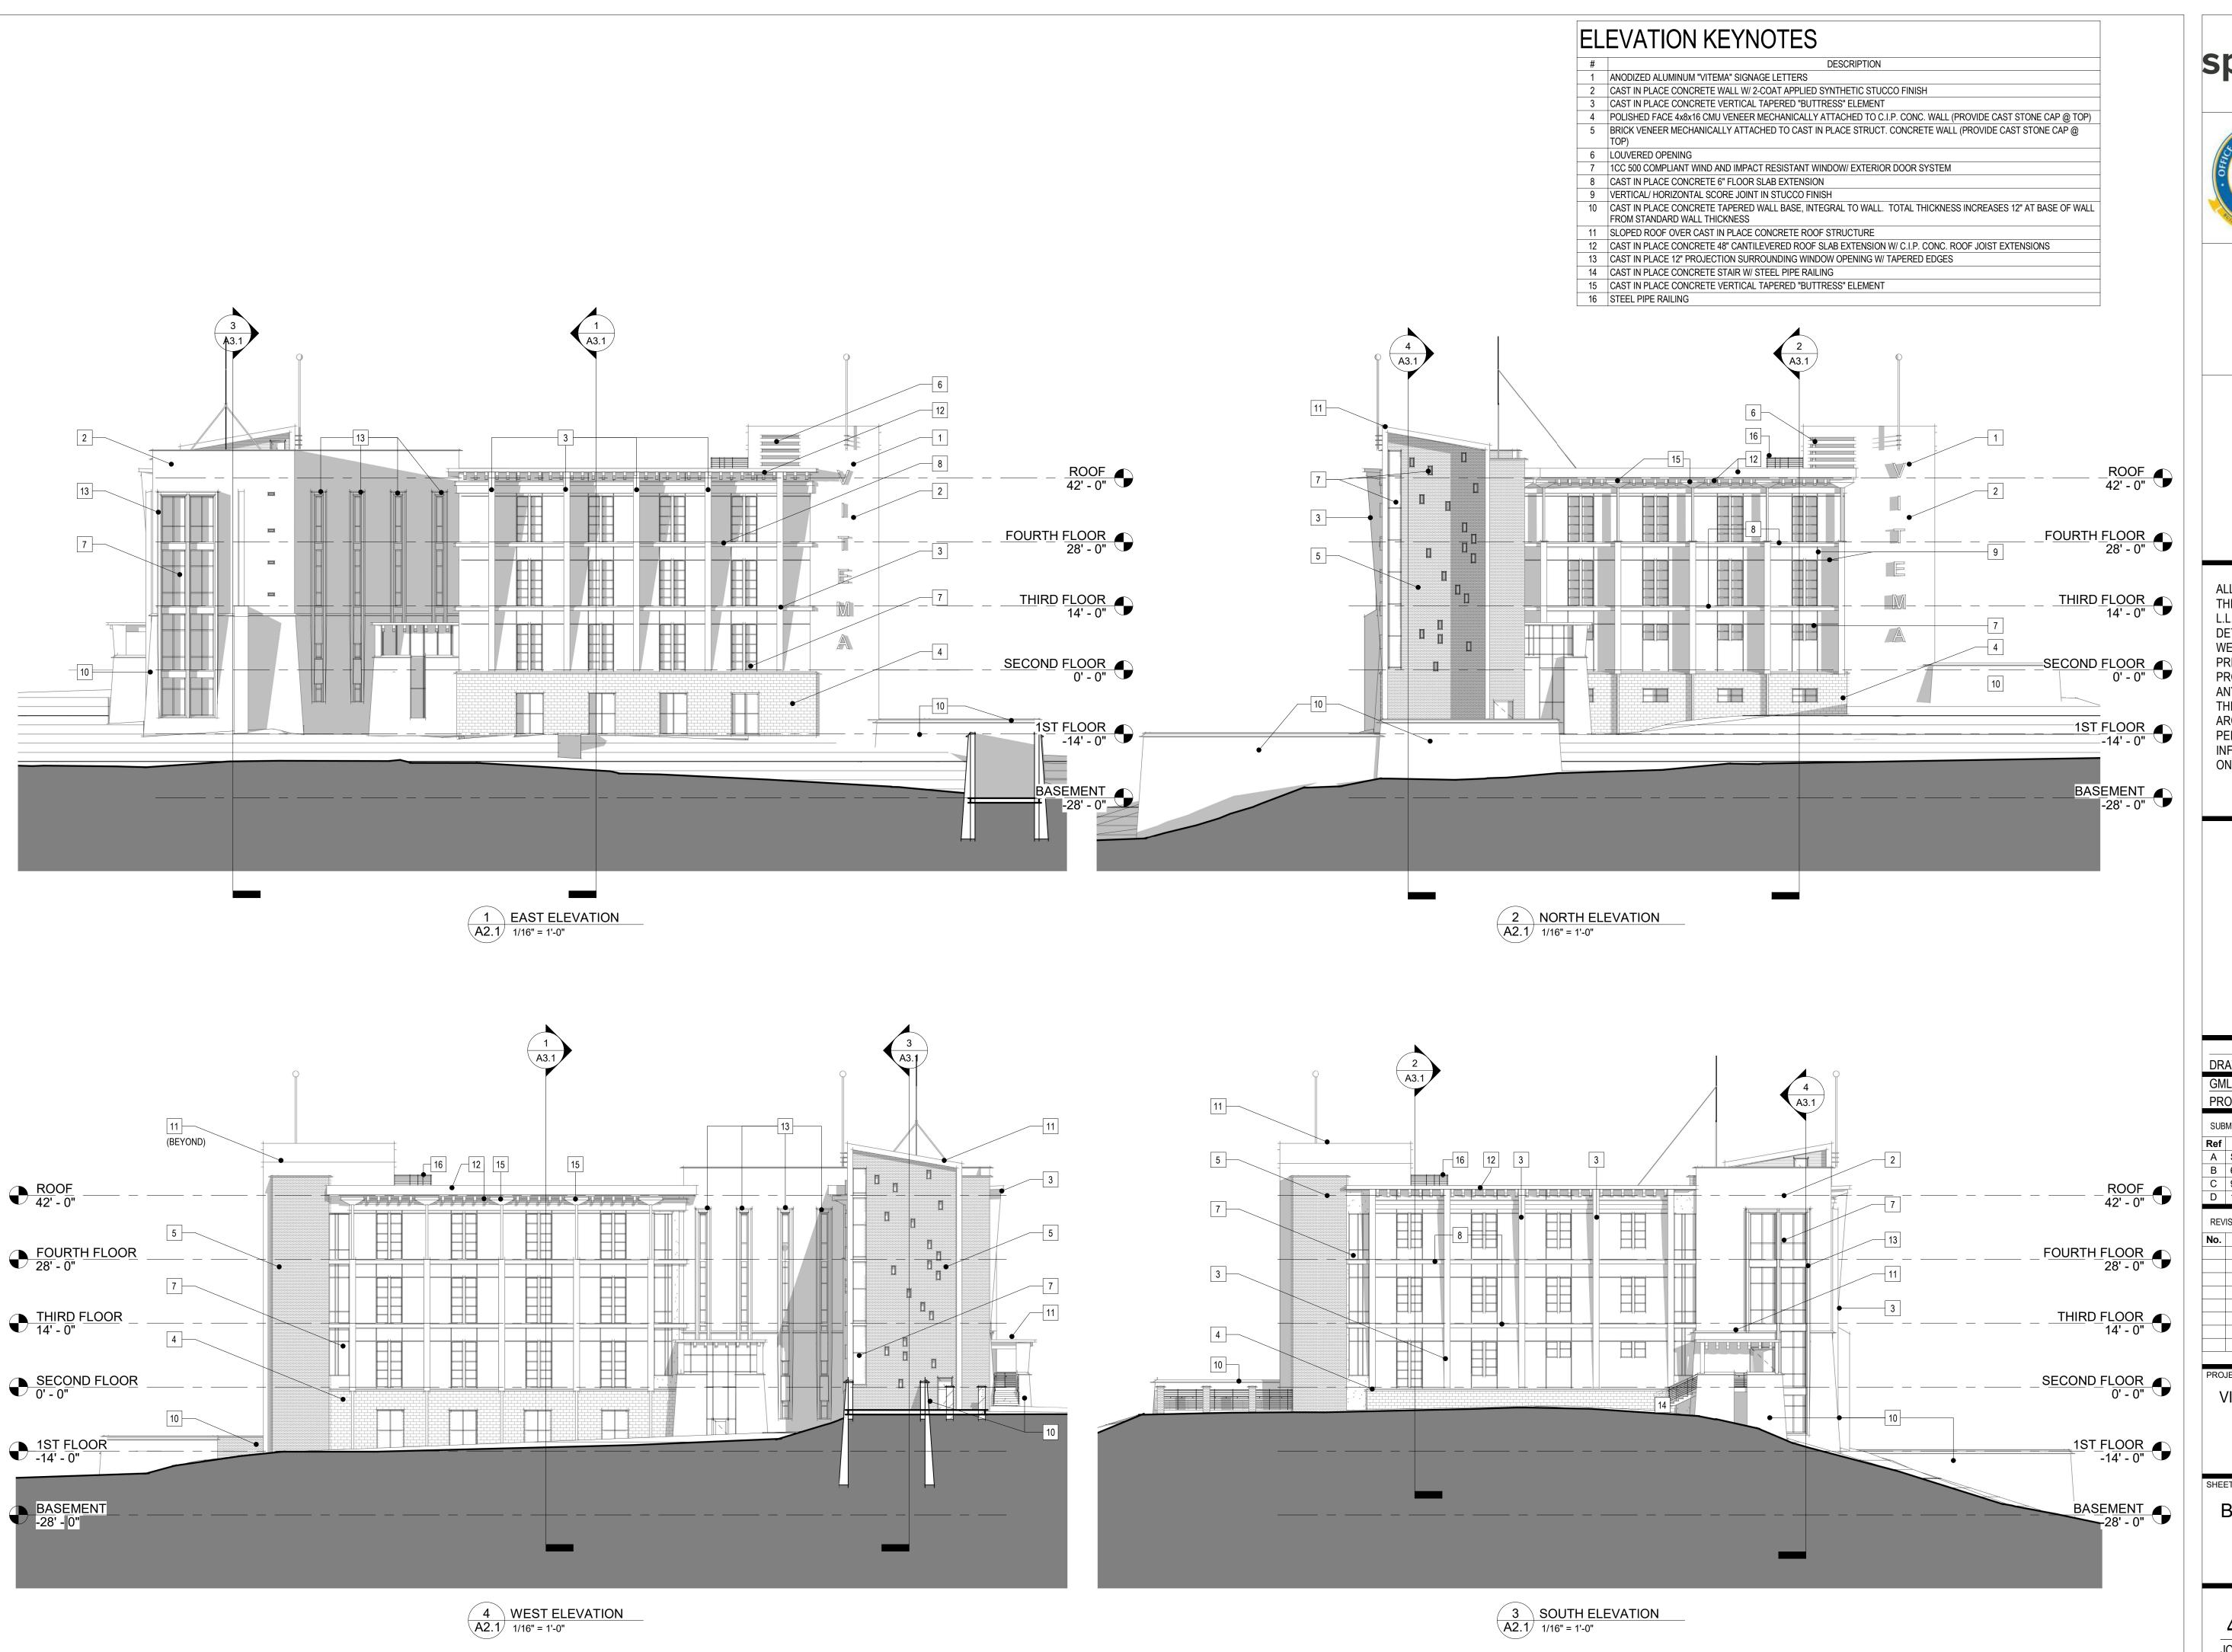

VITEMA EOC Wind Retrofit & Safe Room

March 4, 2022

SHEET TITLE:

BUILDING ELEVATIONS

470-20-02 A2.1

JOB NO. SHEET NO.

ALL INFORMATION CONTAINED HEREIN IS THE PROPERTY OF SPRINGLINE ARCHITECTS L.L.C. THE CONCEPTS, IDEAS, DESIGNS AND DETAILS AS SHOWN ON THE DOCUMENTS WERE CREATED, DEVELOPED, AND PRESENTED FOR USE ON THIS SPECIFIC PROJECT AND SHALL NOT BE REUSED FOR ANY PURPOSE WHATSOEVER WITHOUT THE WRITTEN CONSENT OF SPRINGLINE ARCHITECTS L.L.C. THE OWNER SHALL BE PERMITTED TO RETAIN COPIES FOR INFORMATION AND REFERENCE PURPOSES ONLY.