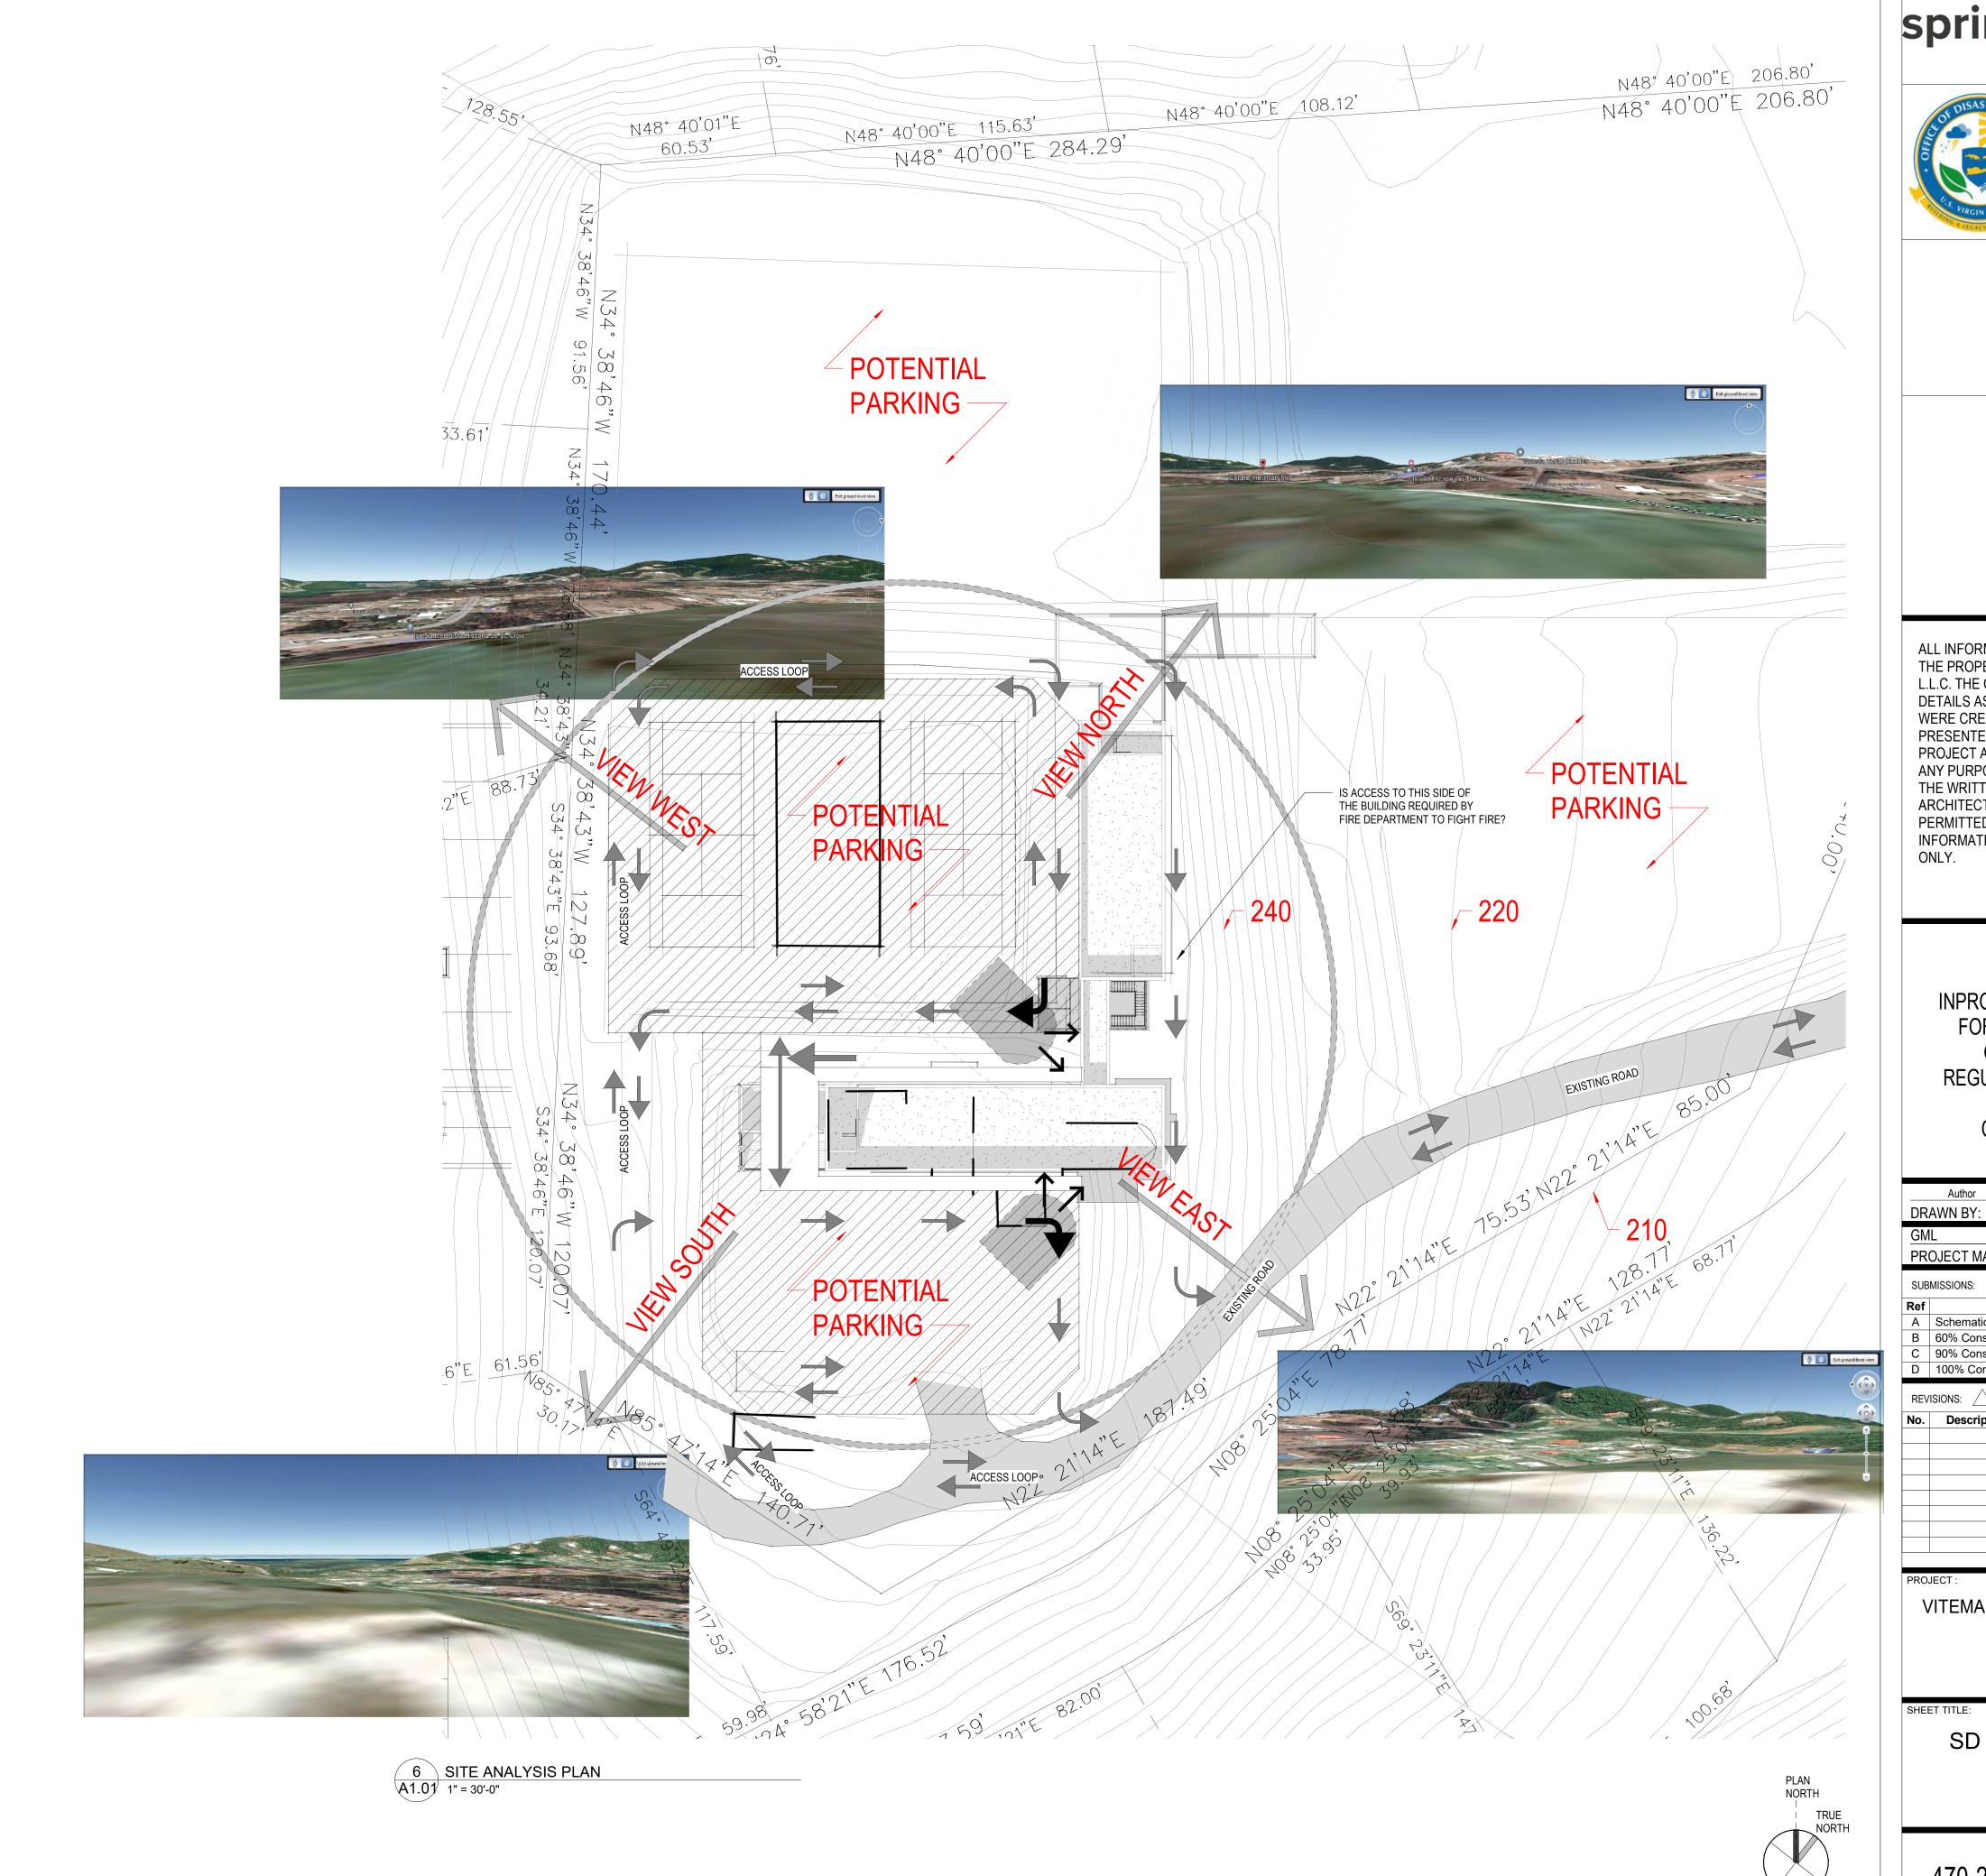

VITEMA EOC Wind Retrofit & Safe Room

March 4, 2022

SD SITE ANALYSIS

470-20-02 A1.01 SHEET NO.

ALL INFORMATION CONTAINED HEREIN IS THE PROPERTY OF SPRINGLINE ARCHITECTS L.L.C. THE CONCEPTS, IDEAS, DESIGNS AND DETAILS AS SHOWN ON THE DOCUMENTS WERE CREATED, DEVELOPED, AND PRESENTED FOR USE ON THIS SPECIFIC PROJECT AND SHALL NOT BE REUSED FOR ANY PURPOSE WHATSOEVER WITHOUT THE WRITTEN CONSENT OF SPRINGLINE ARCHITECTS L.L.C. THE OWNER SHALL BE PERMITTED TO RETAIN COPIES FOR INFORMATION AND REFERENCE PURPOSES ONLY.