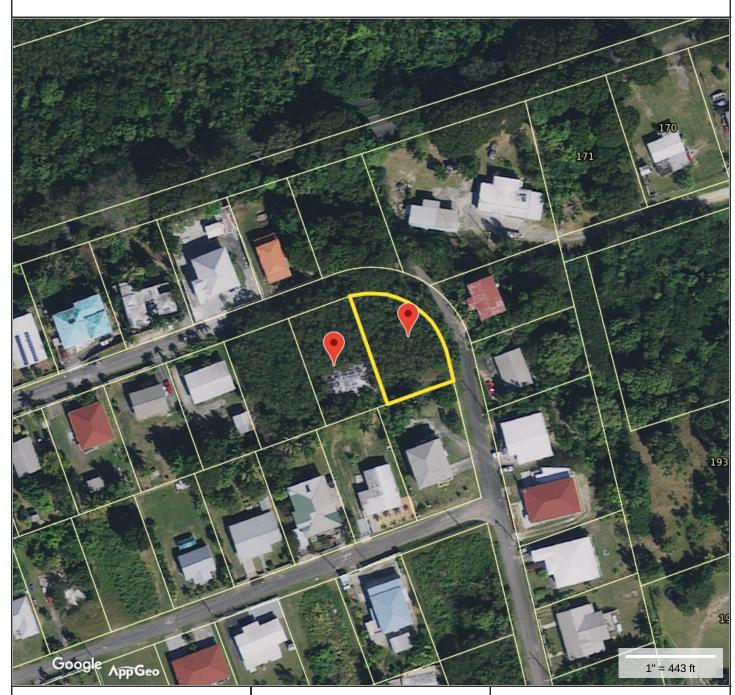

## **Property Information**

 Property ID
 206500013000

 Location
 153 CLIFTON HILL

 Owner
 EVEE, ANITA

## MAP FOR REFERENCE ONLY NOT A LEGAL DOCUMENT

US Virgin Islands makes no claims and no warranties, expressed or implied, concerning the validity or accuracy of the GIS data presented on this map.

Geometry updated 06/2018 Data updated 06/2018