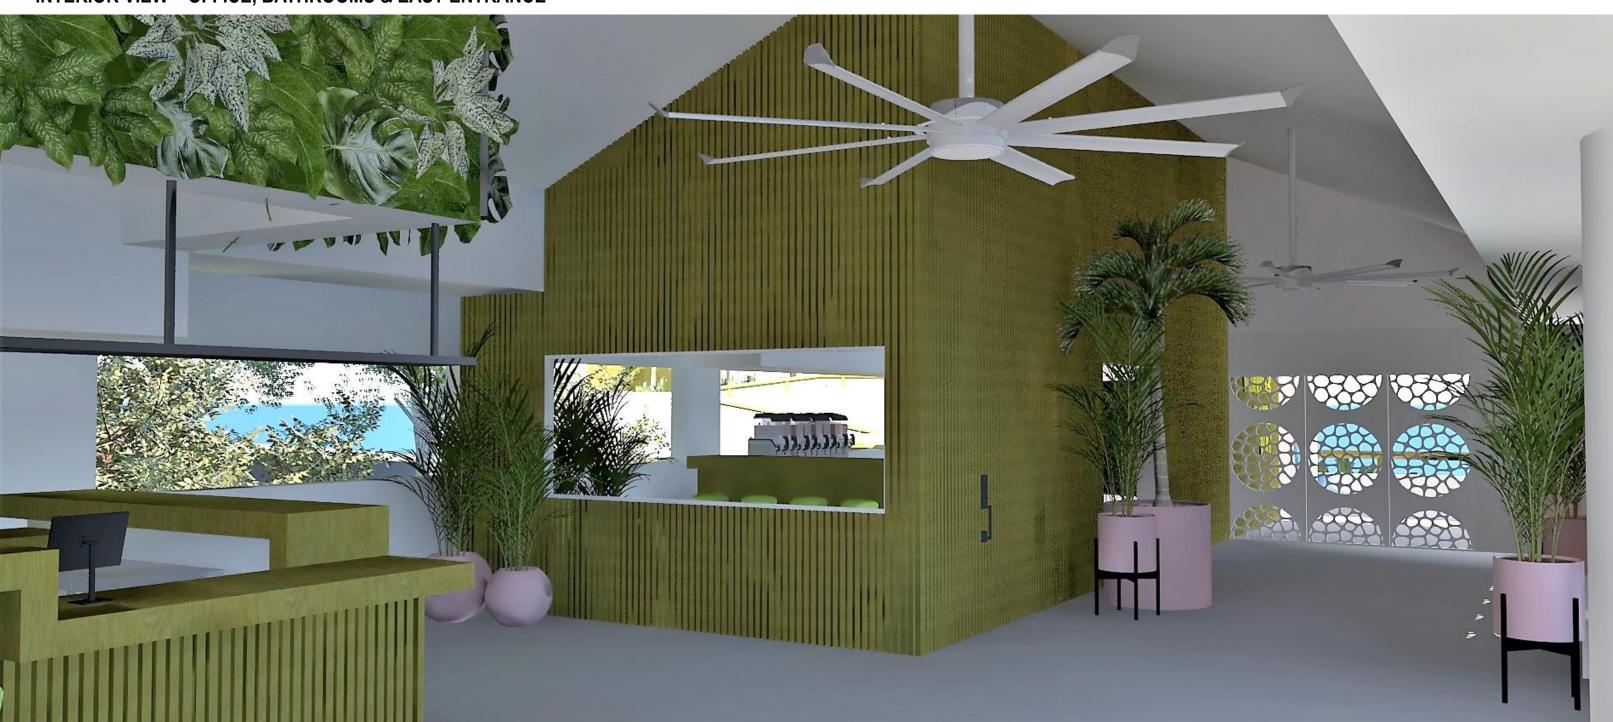

# WARRELL'S WATER WAY CONCEPT DESIGN

INTERIOR VIEW - OFFICE, BATHROOMS & EAST ENTRANCE