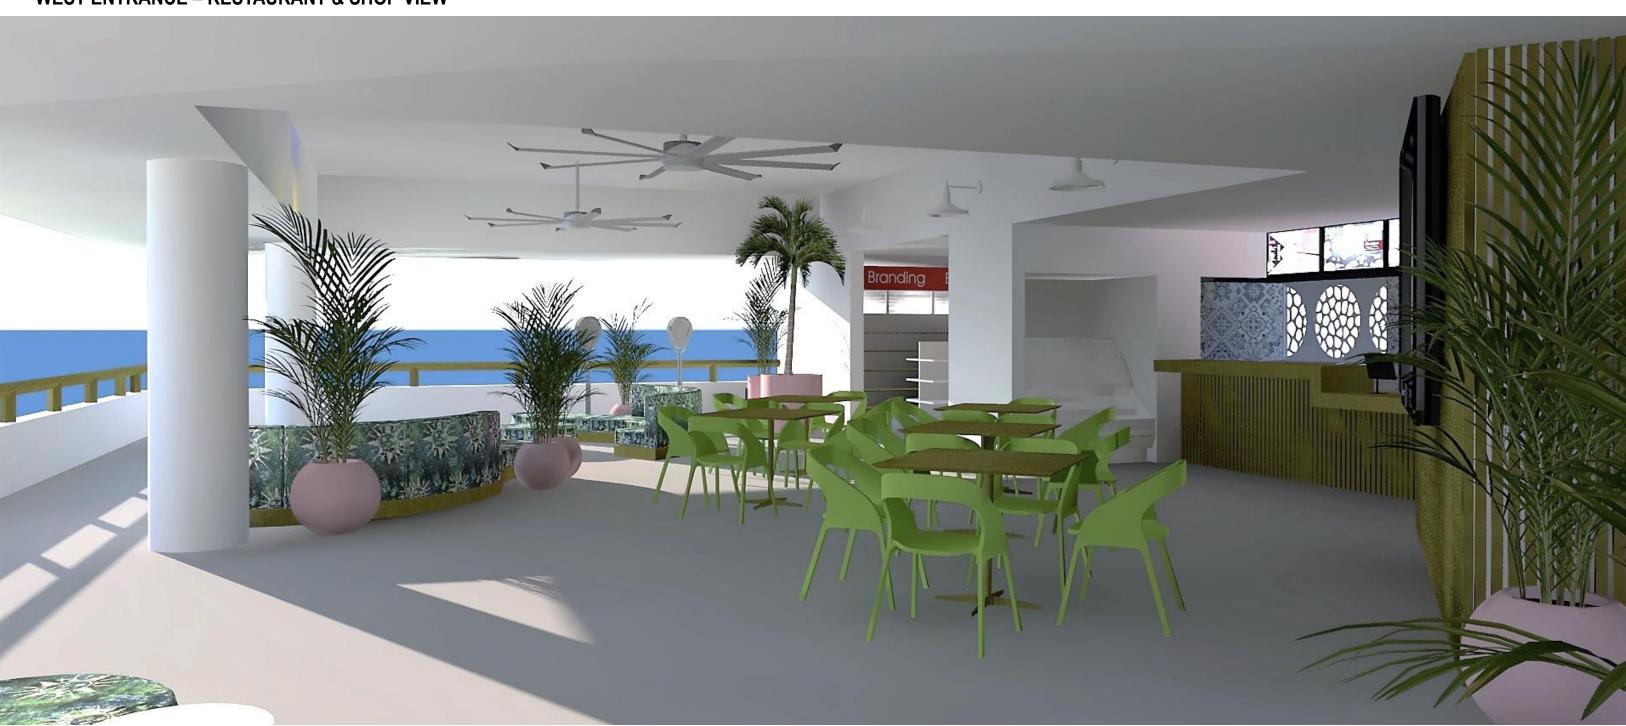

#### **WARRELL'S WATER WAY CONCEPT DESIGN**

**WEST ENTRANCE – BAR VIEW** 

**CONCEPT DESIGN** 

WEST ENTRANCE - RESTAURANT & SHOP VIEW