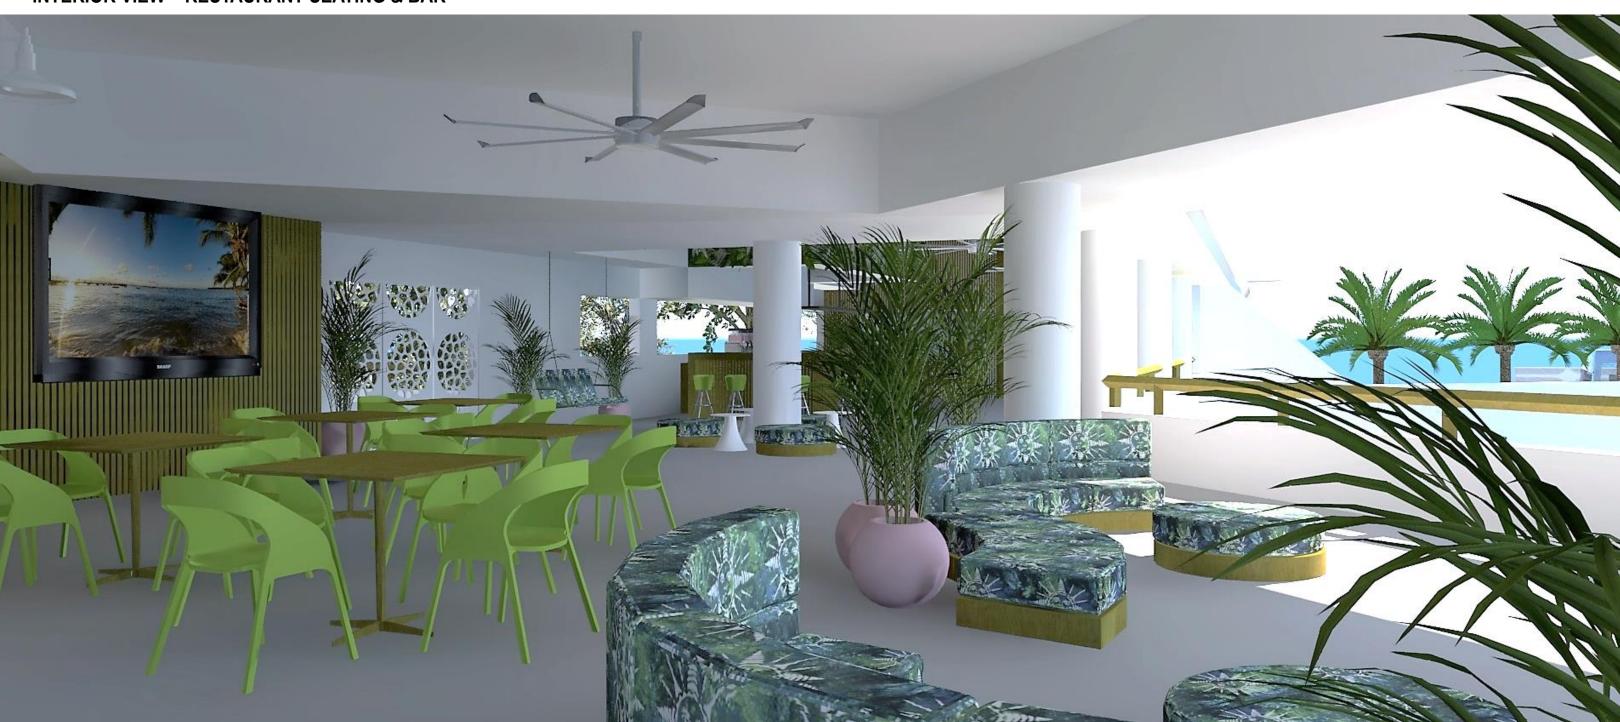

# WARRELL'S WATER WAY CONCEPT DESIGN

**INTERIOR VIEW – RESTAURANT SEATING & BAR** 