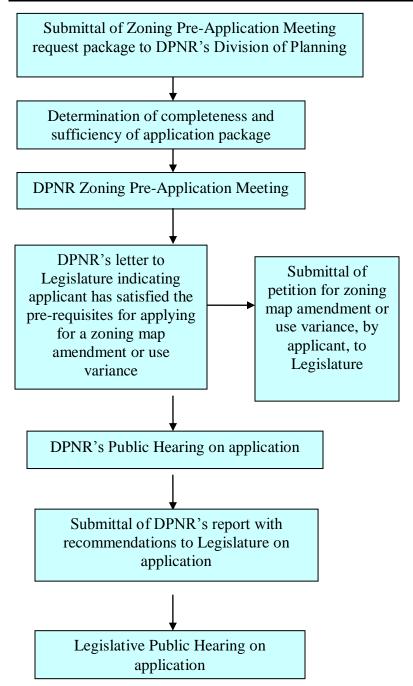

# **Procedure for all Zoning Map Amendment Proposals**



#### ZONING MAP AMENDMENT FEES

Application Fee: \$250.00

In addition to the above:

| 1 acre but less than 5 acres\$  | 5.00 per acre  |
|---------------------------------|----------------|
| 5 acres but less than 10 acres  | 10.00 per acre |
| 10 acres but less than 20 acres | 15.00 per acre |
| 20 acres or more                | 20.00 per acre |

#### ADDITIONAL FEES

Certified Mail – postage and mailing of letters prepared by DPNR to adjacent property owners notifying them of scheduled Public Hearing.

Newspaper Ads – the cost of the advertisement of the agenda for the public hearing shall be divided amongst all applicants involved in the hearing.

Transcript – the cost of the transcript of the testimony recorded at the public hearing shall be divided amongst all applicant involved i